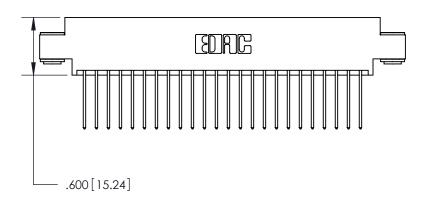

**Contact Code 560** 

INSULATOR MATERIAL: THERMOPLASTIC POLYESTER, UL 94V-0 CONTACT MATERIAL; COPPER, NICKEL, TIN ALLOY CA-725 CONTACT PLATING: GOLD ON THE MATING AREA, TIN-LEAD ON THE CONTACT TAILS, NICKEL UNDERPLATE

**Contact Code 558** 

## 846/896 SERIES HIGH TEMP CARD EDGE CONNECTOR CONTACT CODE 555,556,558,559,560 DIMENSIONS

.150 [3.81]

YOUR CONNECTION TO QUALITY & SERVICE

**Contact Code 559** 

**EDAC INC** TORONTO, ONTARIO CANADA

THESE DRAWINGS AND SPECIFICATIONS ARE THE PROPERTY OF EDAC INC.,AND SHALL NOT BE REPRODUCED, OR COPIED OR USED AS THE BASIS FOR THE MANUFACTURE OR SALE OF APPARATUS WITHOUT WRITTEN PERMISSION.