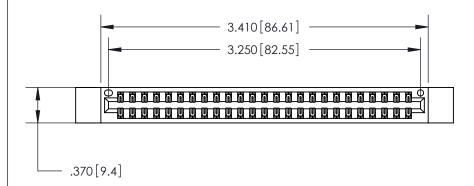

Card Slot Accepts .054 [1.37] to .070 [1.78] Thick P.C. Board .330 [8.38] Card Slot .160 [4.07] Point of Contact -

846/896 SERIES HIGH TEMP CARD EDGE CONNECTOR PART NUMBER: 846-050-555-812

YOUR CONNECTION TO QUALITY & SERVICE

**EDAC INC** TORONTO, ONTARIO CANADA

THESE DRAWINGS AND SPECIFICATIONS ARE THE PROPERTY OF EDAC INC.,AND SHALL NOT BE REPRODUCED, OR COPIED OR USED AS THE BASIS FOR THE MANUFACTURE OR SALE OF APPARATUS WITHOUT WRITTEN PERMISSION.

|  | ACAD REFERENCE NO. | 846-ENG-MASTER   |      |
|--|--------------------|------------------|------|
|  | DRAWN: J.LEE       | DATE: APR. 22/09 |      |
|  | CHECKED:           | DATE:            |      |
|  | SCALE: 1:1         | SHEET 1          | OF 2 |
|  | DRAWING NUMBER     |                  | SSUE |
|  | 846-ENG-MASTER     |                  | 1    |
|  |                    |                  |      |