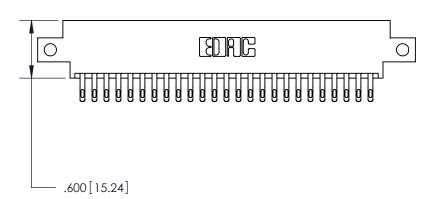

Card Slot Accepts .054 [1.37] to .070 [1.78] Thick P.C. Board .330 [8.38] Card Slot .160 [4.07] Point of Contact -

846/896 SERIES HIGH TEMP CARD EDGE CONNECTOR PART NUMBER: 846-050-555-812

YOUR CONNECTION TO QUALITY & SERVICE

**EDAC INC** TORONTO, ONTARIO CANADA

THESE DRAWINGS AND SPECIFICATIONS ARE THE PROPERTY OF EDAC INC.,AND SHALL NOT BE REPRODUCED, OR COPIED OR USED AS THE BASIS FOR THE MANUFACTURE OR SALE OF APPARATUS WITHOUT WRITTEN PERMISSION.

|  | ACAD REFERENCE NO. | 846-ENG-MASTER   |      |
|--|--------------------|------------------|------|
|  | DRAWN: J.LEE       | DATE: APR. 22/09 |      |
|  | CHECKED:           | DATE:            |      |
|  | SCALE: 1:1         | SHEET 1          | OF 2 |
|  | DRAWING NUMBER     |                  | SSUE |
|  | 846-ENG-MASTER     |                  | 1    |
|  |                    |                  |      |