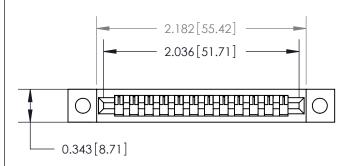

**Mounting Option** 

.128 (3.25) Dia. Mounting Holes

## **Contact Detail**

PC Tail .046x.013(1.17x0.33) - Tail LG=.213(5.41)

.156 [3.96] Contact Spacing x .200 [5.08] Row Spacing





**SECTION A-A** 

.095 [2.41] Point of Contact (Measured from bottom of Card Slot)



**See Accompanying Page for:** 

**Contact Bend Details** 

807/857 Series High Temp Card Edge Connector Part Number: 857-012-425-102

YOUR CONNECTION TO QUALITY & SERVICE

| ACAD REFERENCE NO. 807 ENG MASTER |                  |
|-----------------------------------|------------------|
| DRAWN: J.LEE                      | DATE: AUG. 11/09 |
| CHECKED:                          | DATE:            |
| SCALE: NTS                        | SHEET 1 OF 2     |
| DRAWING NUMBER                    | ISSUE            |

807 Assembly