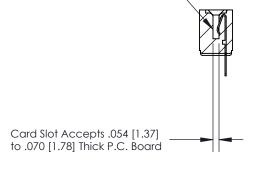

## **Contact Detail**

PC Tail .046x.013(1.17x0.33) - Tail LG=.213(5.41)

.156 [3.96] Contact Spacing x .200 [5.08] Row Spacing

**SECTION A-A** 

.095 [2.41] Point of Contact (Measured from bottom of Card Slot)