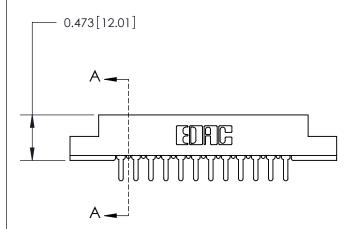

## **Contact Detail**

PC Tail .046x.013(1.17x0.33) - Tail LG=.213(5.41)

.156 [3.96] Contact Spacing x .200 [5.08] Row Spacing

**SECTION A-A** 

.095 [2.41] Point of Contact (Measured from bottom of Card Slot)