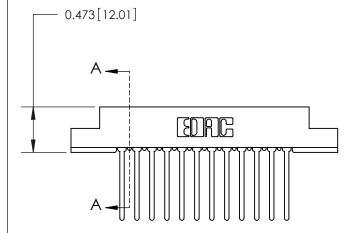

## **Contact Detail**

Wire Wrap .046x.013(1.17x0.33) - Tail LG=.708(17.98) .156 [3.96] Contact Spacing x .200 [5.08] Row Spacing

**See Accompanying Page for:** 

**Contact Bend Details** 

**SECTION A-A** 

.095 [2.41] Point of Contact (Measured from bottom of Card Slot) Card Slot Accepts .054 [1.37] to .070 [1.78] Thick P.C. Board