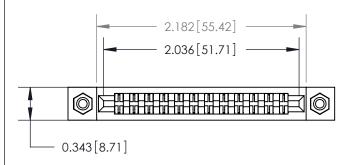

## **Mounting Option**

#4-40 Unified Threaded Inserts

| 807/857 Series High Temp Card Edge Connector |
|----------------------------------------------|
| Part Number: 857-024-440-208                 |

| ACAD REFERENCE NO | . 807 ENG MASTER |
|-------------------|------------------|
| DRAWN: J.LEE      | DATE: AUG. 11/09 |
| CHECKED:          | DATE:            |
| SCALE: NTS        | SHEET 1 OF 2     |
| DRAWING NUMBER    | ISSUE            |