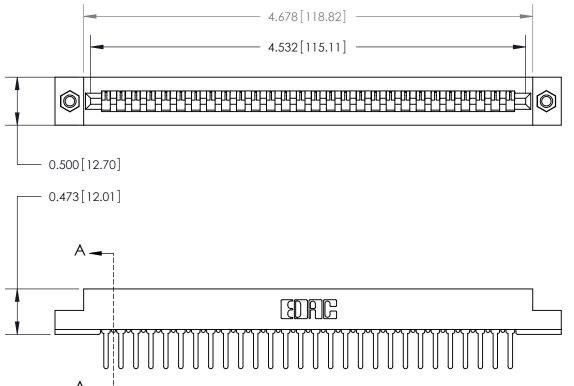

**Mounting Option** M3-0.5 Metric Threaded Inserts **Contact Detail** 

PC Tail .046x.013(1.17x0.33) - Tail LG=.358(9.09) .156 [3.96] Contact Spacing x .200 [5.08] Row Spacing

**SECTION A-A** 

.175 [4.45] Point of Contact (Measured from bottom of Card Slot) Card Slot Accepts .054 [1.37] to .070 [1.78] Thick P.C. Board