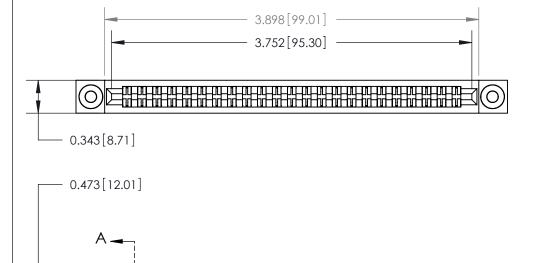

**Mounting Option** 

.116 (2.95) I.D. Floating Eyelets

## **Contact Detail**

Wire Wrap .046x.013(1.17x0.33) - Tail LG=.708(17.98)

.156 [3.96] Contact Spacing x .200 [5.08] Row Spacing

**SECTION A-A** 

Card Slot Accepts .054 [1.37] to .070 [1.78] Thick P.C. Board

**See Accompanying Page for:** 

**Contact Bend Details** 

807/857 Series High Temp Card Edge Connector Part Number: 857-046-540-203

YOUR CONNECTION TO QUALITY & SERVICE

| ACAD REFERENCE NO | . 807 ENG MASTER |
|-------------------|------------------|
| DRAWN: J.LEE      | DATE: AUG. 11/09 |
| CHECKED:          | DATE:            |
| SCALE: NTS        | SHEET 1 OF 2     |
| DRAWING NUMBER    | ISSUE            |