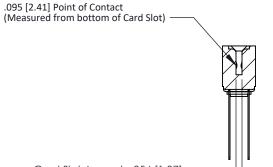

## **Contact Detail**

Wire Wrap .046x.013(1.17x0.33) - Tail LG=.708(17.98)

.156 [3.96] Contact Spacing x .200 [5.08] Row Spacing

**SECTION A-A** 

Card Slot Accepts .054 [1.37] to .070 [1.78] Thick P.C. Board