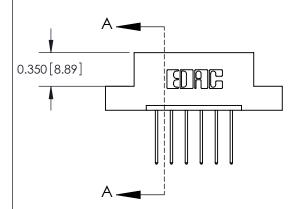

## **Mounting Option**

02-.128 (3.25) Dia. Mounting Holes

## **Contact Detail**

540-Wire Wrap .025 Sq.(0.64 Sq.) - Tail LG=.560(14.22) .156 [3.96] Contact Spacing x .200 [5.08] Row Spacing





**See Accompanying Pages for: Contact Bend Details** 

THIS IS A C.A.D. GENERATED DRAWING DO NOT MAKE MANUAL REVISIONS TO MASTER.



ISSUE NUMBER ORIGINAL



837/887 Series High Temp Card Edge Connector Part Number: 887-006-540-102



**EDAC INC** TORONTO, ONTARIO CANADA

THESE DRAWINGS AND SPECIFICATIONS ARE THE PROPERTY OF EDAC INC.,AND SHALL NOT BE REPRODUCED, OR COPIED OR USED AS THE BASIS FOR THE MANUFACTURE OR SALE OF APPARATUS WITHOUT WRITTEN PERMISSION.

| ACAD REFERENCE NO. | 837 ENG MASTER   |               |  |
|--------------------|------------------|---------------|--|
| DRAWN: J.LEE       | DATE: OCT. 06/09 |               |  |
| CHECKED:           | ED: DATE:        |               |  |
| SCALE: NTS         | SHEET            | 1 <b>OF</b> 2 |  |
| DRAWING NUMBER     |