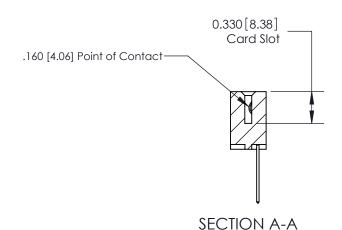

## **Mounting Option**

02-.128 (3.25) Dia. Mounting Holes

## **Contact Detail**

540-Wire Wrap .025 Sq.(0.64 Sq.) - Tail LG=.560(14.22) .156 [3.96] Contact Spacing x .200 [5.08] Row Spacing





**See Accompanying Pages for: Contact Bend Details** 

THIS IS A C.A.D. GENERATED DRAWING DO NOT MAKE MANUAL REVISIONS TO MASTER.



ISSUE NUMBER ORIGINAL



837/887 Series High Temp Card Edge Connector Part Number: 887-006-540-102



**EDAC INC** TORONTO, ONTARIO CANADA

THESE DRAWINGS AND SPECIFICATIONS ARE THE PROPERTY OF EDAC INC.,AND SHALL NOT BE REPRODUCED, OR COPIED OR USED AS THE BASIS FOR THE MANUFACTURE OR SALE OF APPARATUS WITHOUT WRITTEN PERMISSION.

| ACAD REFERENCE NO. | 837 ENG MASTER   |               |  |
|--------------------|------------------|---------------|--|
| DRAWN: J.LEE       | DATE: OCT. 06/09 |               |  |
| CHECKED:           | ED: DATE:        |               |  |
| SCALE: NTS         | SHEET            | 1 <b>OF</b> 2 |  |
| DRAWING NUMBER     |                  | ISSUE         |  |
| 837 Assembly       |                  | 1             |  |



ISSUE NUMBER

ORIGINAL

1



|