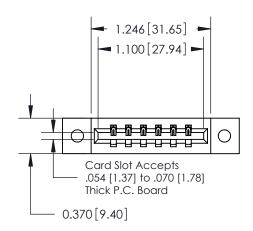

## **Mounting Option**

02-.128 (3.25) Dia. Mounting Holes

## **Contact Detail**

540-Wire Wrap .025 Sq.(0.64 Sq.) - Tail LG=.560(14.22) .156 [3.96] Contact Spacing x .200 [5.08] Row Spacing





**See Accompanying Pages for: Contact Bend Details** 

THIS IS A C.A.D. GENERATED DRAWING DO NOT MAKE MANUAL REVISIONS TO MASTER.



ISSUE NUMBER ORIGINAL



837/887 Series High Temp Card Edge Connector Part Number: 887-006-540-102



**EDAC INC** TORONTO, ONTARIO CANADA

THESE DRAWINGS AND SPECIFICATIONS ARE THE PROPERTY OF EDAC INC.,AND SHALL NOT BE REPRODUCED, OR COPIED OR USED AS THE BASIS FOR THE MANUFACTURE OR SALE OF APPARATUS WITHOUT WRITTEN PERMISSION.

| ACAD REFERENCE NO. | 837 ENG MASTER   |               |  |
|--------------------|------------------|---------------|--|
| DRAWN: J.LEE       | DATE: OCT. 06/09 |               |  |
| CHECKED:           | ED: DATE:        |               |  |
| SCALE: NTS         | SHEET            | 1 <b>OF</b> 2 |  |
| DRAWING NUMBER     |