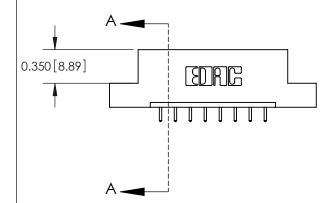

**Mounting Option** 

02-.128 (3.25) Dia. Mounting Holes

## **Contact Detail**

521-P.C. Tail .025 Sq.(0.64 Sq.) - Tail LG=.150(3.81) .156 [3.96] Contact Spacing x .200 [5.08] Row Spacing





**See Accompanying Pages for: Contact Bend Details** 

THIS IS A C.A.D. GENERATED DRAWING DO NOT MAKE MANUAL REVISIONS TO MASTER.



ISSUE NUMBER

ORIGINAL



837/887 Series High Temp Card Edge Connector Part Number: 887-008-521-102

YOUR CONNECTION TO QUALITY & SERVICE

**EDAC INC** TORONTO, ONTARIO CANADA

THESE DRAWINGS AND SPECIFICATIONS ARE THE PROPERTY OF EDAC INC., AND SHALL NOT BE REPRODUCED, OR COPIED OR USED AS THE BASIS FOR THE MANUFACTURE OR SALE OF APPARATUS WITHOUT WRITTEN PERMISSION.

| ACAD REFERENCE NO. | 837 ENG MASTER   |  |  |
|--------------------|------------------|--|--|
| DRAWN: J.LEE       | DATE: OCT. 06/09 |  |  |
| CHECKED:           | DATE:            |  |  |
| SCALE: NTS         | SHEET 1 OF 2     |  |  |
| DRAWING NUMBER     | ISSUE            |  |  |
| 837