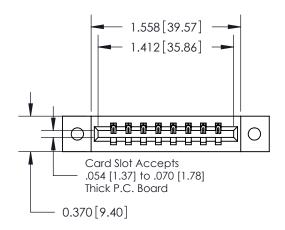

**Mounting Option** 

02-.128 (3.25) Dia. Mounting Holes

## **Contact Detail**

521-P.C. Tail .025 Sq.(0.64 Sq.) - Tail LG=.150(3.81) .156 [3.96] Contact Spacing x .200 [5.08] Row Spacing

**See Accompanying Pages for: Contact Bend Details** 

THIS IS A C.A.D. GENERATED DRAWING DO NOT MAKE MANUAL REVISIONS TO MASTER.