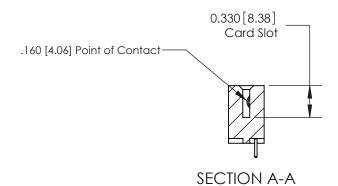

## **Contact Detail**

521-P.C. Tail .025 Sq.(0.64 Sq.) - Tail LG=.150(3.81) .156 [3.96] Contact Spacing x .200 [5.08] Row Spacing

**See Accompanying Pages for: Contact Bend Details** 

THIS IS A C.A.D. GENERATED DRAWING DO NOT MAKE MANUAL REVISIONS TO MASTER.