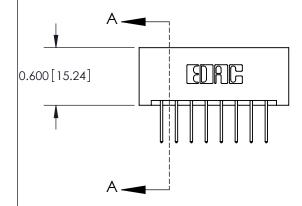

ISSUE NUMBER

ORIGINAL

837/887 Series High Temp Card Edge Connector Part Number: 887-016-523-201

**EDAC INC** TORONTO, ONTARIO CANADA

THESE DRAWINGS AND SPECIFICATIONS ARE THE PROPERTY OF EDAC INC.,AND SHALL NOT BE REPRODUCED, OR COPIED OR USED AS THE BASIS FOR THE MANUFACTURE OR SALE OF APPARATUS WITHOUT WRITTEN PERMISSION.