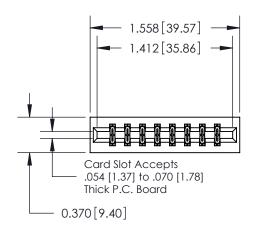

## **Contact Detail**

523-P.C. Tail .025 Sq.(0.64 Sq.) - Tail LG=.390(9.91) .156 [3.96] Contact Spacing x .200 [5.08] Row Spacing

**See Accompanying Pages for:** 

**Contact Bend Details** 

THIS IS A C.A.D. GENERATED DRAWING DO NOT MAKE MANUAL REVISIONS TO MASTER.