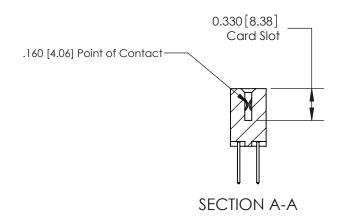

## **Contact Detail**

523-P.C. Tail .025 Sq.(0.64 Sq.) - Tail LG=.390(9.91) .156 [3.96] Contact Spacing x .200 [5.08] Row Spacing

**See Accompanying Pages for:** 

**Contact Bend Details** 

THIS IS A C.A.D. GENERATED DRAWING DO NOT MAKE MANUAL REVISIONS TO MASTER.