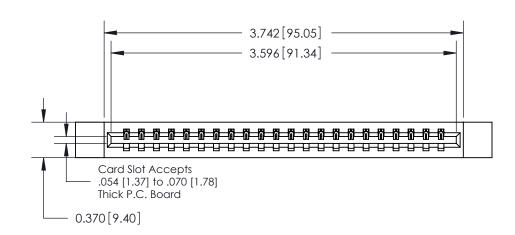

## **Contact Detail**

544-Wire Wrap .050x.025(1.27x0.64) - Tail LG=.750(19.05)

.156 [3.96] Contact Spacing x .200 [5.08] Row Spacing

THIS IS A C.A.D. GENERATED DRAWING DO NOT MAKE MANUAL REVISIONS TO MASTER.

ISSUE NUMBER ORIGINAL

0.330[8.38] Card Slot .160 [4.06] Point of Contact **SECTION A-A** 

**See Accompanying Pages for:** 

**Contact Bend Details** 

837/887 Series High Temp Card Edge Connector Part Number: 887-022-544-112