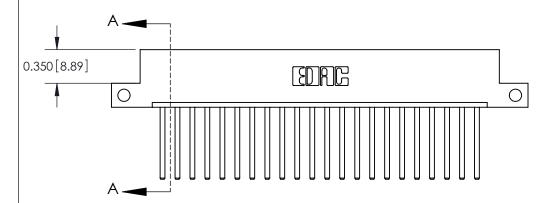

**Mounting Option** 

12-.128 (3.25) Dia. Side Mounting Holes

ISSUE NUMBER ORIGINAL

0.330[8.38] Card Slot .160 [4.06] Point of Contact **SECTION A-A** 

**See Accompanying Pages for:** 

**Contact Bend Details** 

837/887 Series High Temp Card Edge Connector Part Number: 887-022-544-112