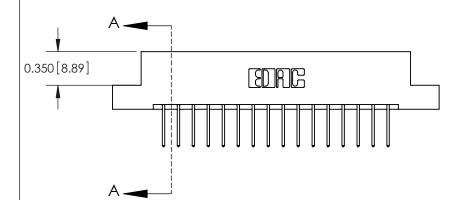

## **Contact Detail**

523-P.C. Tail .025 Sq.(0.64 Sq.) - Tail LG=.390(9.91) .156 [3.96] Contact Spacing x .200 [5.08] Row Spacing

> Card Slot Accepts - .054 [1.37] to .070 [1.78] Thick P.C. Board

0.370 [9.40]

2.806 [71.27] 2.660[67.56] -

THIS IS A C.A.D. GENERATED DRAWING DO NOT MAKE MANUAL REVISIONS TO MASTER.

ISSUE NUMBER

ORIGINAL

837/887 Series High Temp Card Edge Connector Part Number: 887-032-523-207

YOUR CONNECTION TO QUALITY & SERVICE