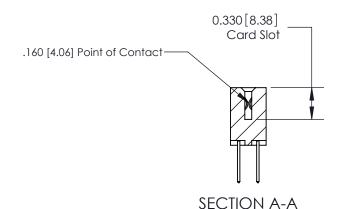

## **Contact Detail**

523-P.C. Tail .025 Sq.(0.64 Sq.) - Tail LG=.390(9.91) .156 [3.96] Contact Spacing x .200 [5.08] Row Spacing

> Card Slot Accepts - .054 [1.37] to .070 [1.78] Thick P.C. Board

0.370 [9.40]