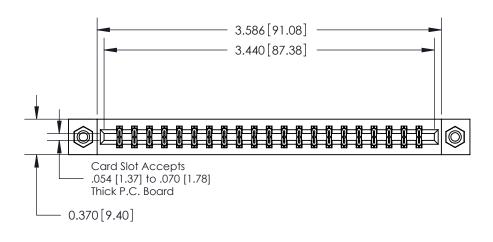

## **Contact Detail**

555-Extender Board Bend (Code 500 Contacts)

.156 [3.96] Contact Spacing x .200 [5.08] Row Spacing

THIS IS A C.A.D. GENERATED DRAWING DO NOT MAKE MANUAL REVISIONS TO MASTER.

ISSUE NUMBER

ORIGINAL

0.330[8.38] Card Slot .160 [4.06] Point of Contact SECTION A-A

**See Accompanying Pages for:** 

**Contact Bend Details** 

837/887 Series High Temp Card Edge Connector Part Number: 887-042-555-208