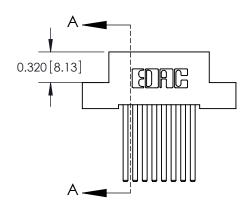

**Mounting Option** 

04-.156 (3.96) Dia. Mounting Holes

## **Contact Detail**

544-Wire Wrap .050x.025(1.27x0.64) - Tail LG=.760(19.30) .100 [2.54] Contact Spacing x .200 [5.08] Row Spacing





**See Accompanying Pages for:** 

- **Contact Bend Details**
- **Mounting Options**



.240 [6.10] Point of Contact-

842/892 Series High Temp Card Edge Connector Part Number: 892-008-544-104

YOUR CONNECTION TO QUALITY & SERVICE

842 ENG MASTER J.LEE DATE: OCT. 06/09 SHEET 1 OF 3

SECTION A-A

842 Assembly

THIS IS A C.A.D. GENERATED DRAWING DO NOT MAKE MANUAL REVISIONS TO MASTER

ORIGINAL (1)



| 842/892 Series High Temp Card Edge Connector<br>Contact Bend Detail |                                                                                                 | ACAD REFERENCE NO. 842 ENG MASTER |             |                  |        |
|---------------------------------------------------------------------|------------------------------------------------------------------------------