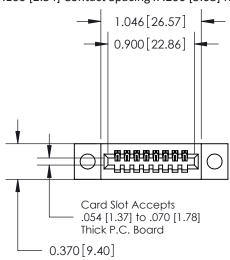

.240 [6.10] Point of Contact-

842/892 Series High Temp Card Edge Connector Part Number: 892-008-544-104

YOUR CONNECTION TO QUALITY & SERVICE

842 ENG MASTER J.LEE DATE: OCT. 06/09 SHEET 1 OF 3

SECTION A-A

842 Assembly