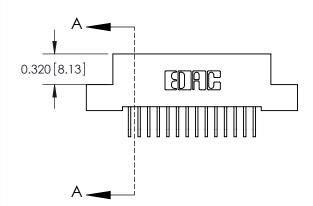

**Mounting Option** 

02-.128 (3.25) Wide Mounting Slots

## **Contact Detail**

558-90 Degree Bend (Code 541 Contacts)

.100 [2.54] Contact Spacing x .200 [5.08] Row Spacing





**See Accompanying Pages for:** 

- **Contact Bend Details**
- **Mounting Options**



.240 [6.10] Point of Contact-



842/892 Series High Temp Card Edge Connector Part Number: 892-014-558-102

YOUR CONNECTION TO QUALITY & SERVICE

CANADA

842 ENG MASTER J.LEE DATE: OCT. 06/09 SHEET 1 OF 3

842 Assembly

THIS IS A C.A.D. GENERATED DRAWING DO NOT MAKE MANUAL REVISIONS TO MASTER

ORIGINAL (1)



| 842/892 Series High Temp Card Edge Connector<br>Contact Bend Detail |                                                                                                 | ACAD REFERENCE NO. 842 ENG MASTER |             |                  |        |
|---------------------------------------------------------------------|---------------------------------------------------------------------------------