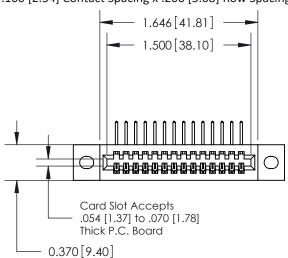

## **Contact Detail**

558-90 Degree Bend (Code 541 Contacts)

.100 [2.54] Contact Spacing x .200 [5.08] Row Spacing

**See Accompanying Pages for:** 

- **Contact Bend Details**
- **Mounting Options**

.240 [6.10] Point of Contact-

842/892 Series High Temp Card Edge Connector Part Number: 892-014-558-102

YOUR CONNECTION TO QUALITY & SERVICE

CANADA

842 ENG MASTER J.LEE DATE: OCT. 06/09 SHEET 1 OF 3

842 Assembly

THIS IS A C.A.D. GENERATED DRAWING DO NOT MAKE MANUAL REVISIONS TO MASTER