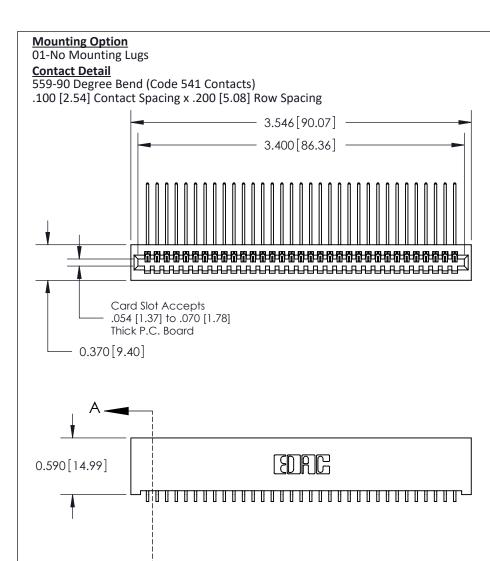

## **See Accompanying Pages for:**

- **Contact Bend Details**
- **Mounting Options**

THIS IS A C.A.D. GENERATED DRAWING DO NOT MAKE MANUAL REVISIONS TO MASTER

ORIGINAL (1)

| 842/892 Series High Temp C           | ACAD REFERENCE NO. 842 ENG MASTER                               |              |        |          |          |
|--------------------------------------|-----------------------------------------------------------------|--------------|--------|----------|----------|
| Contact Bend Detail                  |                                                                 |              | J.LEE  | DATE: OC | T. 06/09 |
|                                      |                                                                 |              | ):     | DATE:    |          |
| EDAC INC                             | ARE THE PROPERTY OF FRACTING AND                                |              | NTS    | SHEET :  | 2 OF 3   |
| TORONTO, ONTARIO                     | SHALL NOT BE REPRODUCED, OR COPIED OR USED AS THE BASIS FOR THE | DRAWING      | NUMBER |          | ISSUE    |
| YOUR CONNECTION TO QUALITY & SERVICE | MANUFACTURE OR SALE OF APPARATUS WITHOUT WRITTEN PERMISSION.    | 842 Assembly |        |          | 1        |