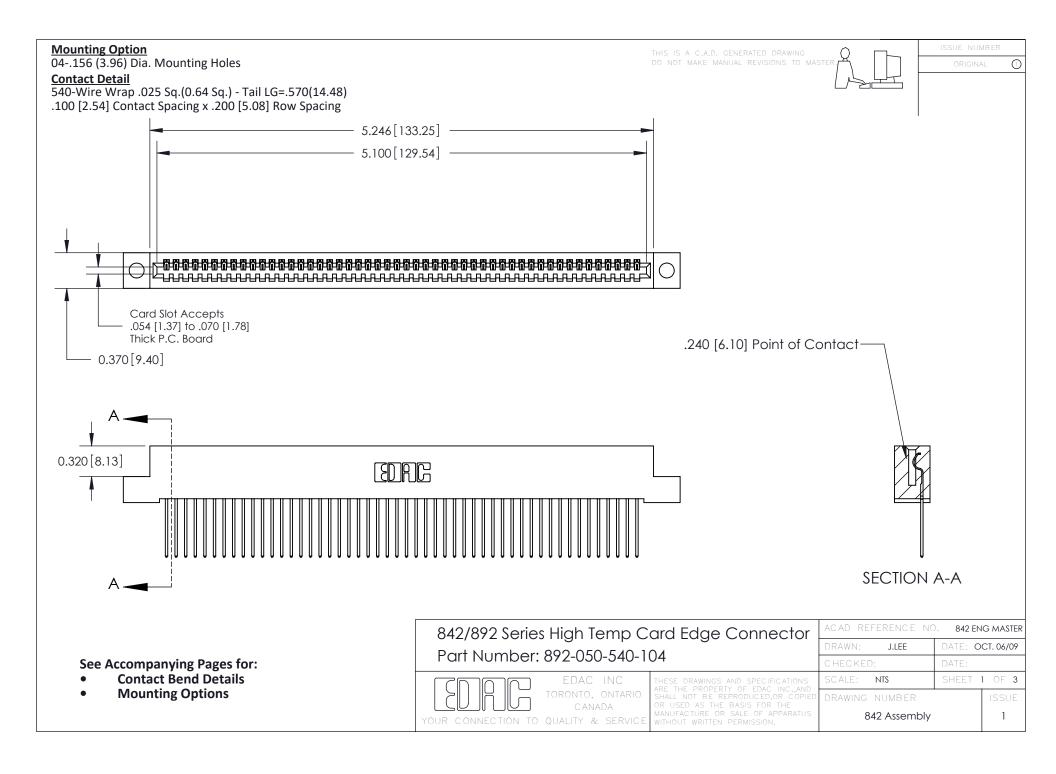

THIS IS A C.A.D. GENERATED DRAWING DO NOT MAKE MANUAL REVISIONS TO MASTER

ORIGINAL (1)



| 842/892 Series High Temp Card Edge Connector<br>Contact Bend Detail |                                                                                                 | ACAD REFERENCE NO. 842 ENG MASTER |             |                  |        |
|---------------------------------------------------------------------|-------------------------------------------------------------------------------------------------|-----------------------------------|-------------|------------------|--------|
|                                                                     |                                                                                                 | DRAWN:                            | J.LEE