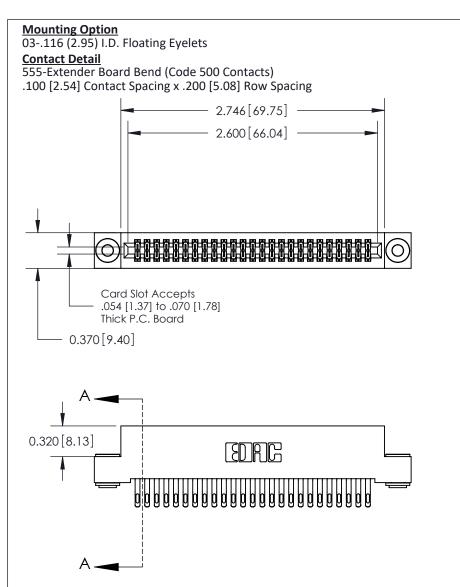

## **See Accompanying Pages for:**

- **Contact Bend Details**
- **Mounting Options**

THIS IS A C.A.D. GENERATED DRAWING DO NOT MAKE MANUAL REVISIONS TO MASTER

ORIGINAL (1)

| 842/892 Series High Temp C           | ACAD REFERENCE NO. 842 ENG MASTER                                 |         |             |          |          |
|--------------------------------------|-------------------------------------------------------------------|---------|-------------|----------|----------|
| Contact Bend Detail                  |                                                                   |         | J.LEE       | DATE: OC | T. 06/09 |
|                                      |                                                                   |         | CHECKED:    |          | DATE:    |
|                                      | THESE DRAWINGS AND SPECIFICATIONS ARE THE PROPERTY OF EDAC INCAND | SCALE:  | NTS         | SHEET :  | 2 OF 3   |
| TORONTO, ONTARIO                     | SHALL NOT BE REPRODUCED, OR COPIED OR USED AS THE BASIS FOR THE   | DRAWING | NUMBER      |          | ISSUE    |
| YOUR CONNECTION TO QUALITY & SERVICE | MANUFACTURE OR SALE OF APPARATUS                                  | 8       | 42 Assembly |          | 1        |

THIS IS A C.A.D. GENERATED DRAWING DO NOT MAKE MANUAL REVISIONS TO MASTER

ISSUE NUMBER

ORIGINAL

1

| 842/892 Series High Temp Card Edge Con<br>Mounting Options   | DRAWN: J.LEE                 |         |        |  |
|--------------------------------------------------------------|------------------------------|---------|--------|--|
| EDAC INC THESE DRAWINGS AND SPI                              |                              | SHEET 3 | 3 OF 3 |  |
|                                                              | ED, OR COPIED DRAWING NUMBER |         | ISSUE  |  |
| YOUR CONNECTION TO QUALITY & SERVICE WITHOUT WRITTEN PERMISS |                              |         | 1      |  |