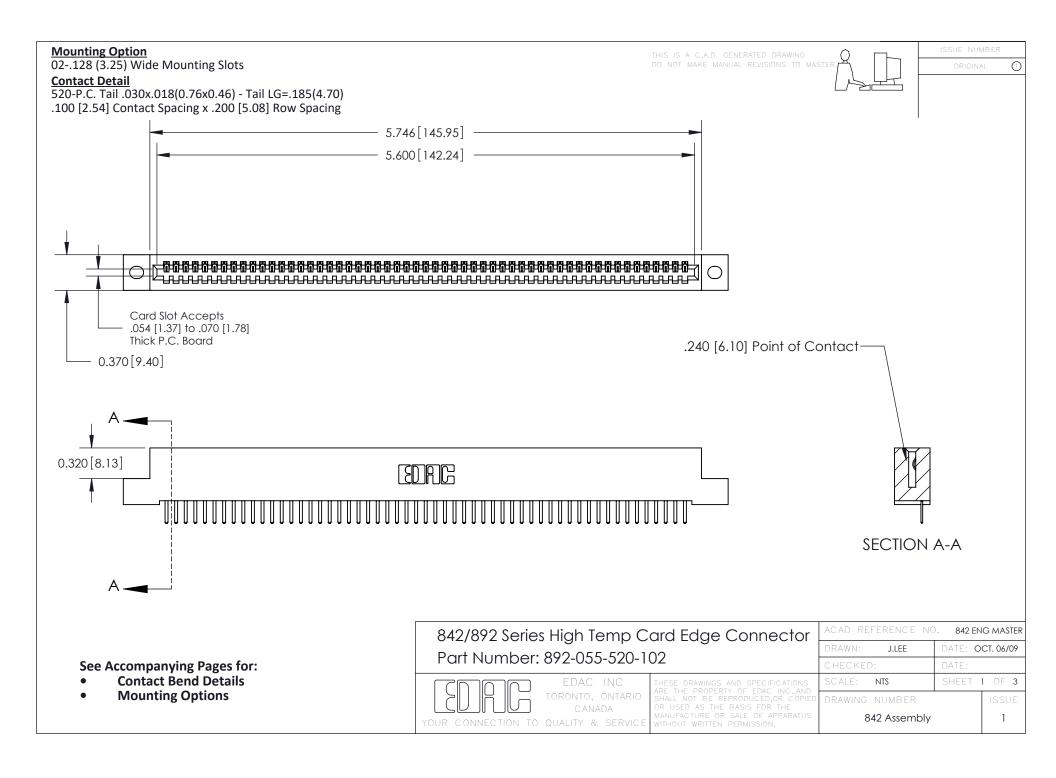

THIS IS A C.A.D. GENERATED DRAWING DO NOT MAKE MANUAL REVISIONS TO MASTER

ORIGINAL (1)



| 842/892 Series High Temp Card Edge Connector<br>Contact Bend Detail |                                                                                                  | ACAD REFERENCE NO. 842 ENG MASTER |             |                  |        |
|---------------------------------------------------------------------|--------------------------------------------------------------------------------------------------|-----------------------------------|-------------|------------------|--------|
|                                                                     |                                                                                                  | DRAWN:                            | J.