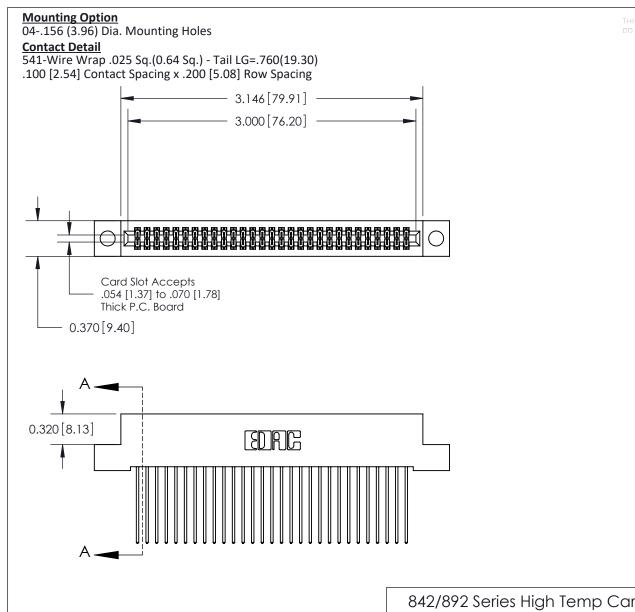

THIS IS A C.A.D. GENERATED DRAWING
DO NOT MAKE MANUAL REVISIONS TO MASTER

ISSUE NUMBER

ORIGINAL

1

| 842/892 Series High Temp Card Edge Co<br>Mounting Options  | DRAWN: J.LEE DATE: OCT. 06/09  CHECKED: DATE: |
|------------------------------------------------------------|-----------------------------------------------|
| EDAC INC THESE DRAWINGS AND S ARE THE PROPERTY OF          |                                               |
|                                                            | DUCED,OR COPIED DRAWING NUMBER ISSUE          |
| YOUR CONNECTION TO QUALITY & SERVICE WITHOUT WRITTEN PERMI |                                               |