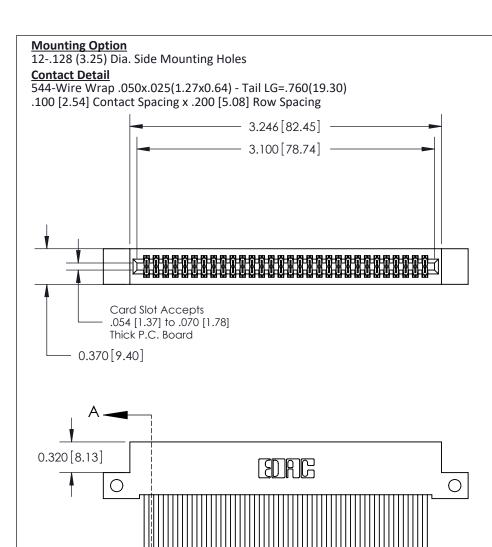

THIS IS A C.A.D. GENERATED DRAWING DO NOT MAKE MANUAL REVISIONS TO MASTER

ISSUE NUMBER

ORIGINAL

1

| 842/892 Series High Temp Card Edge Con<br>Mounting Options                    | DRAWN: J.LEE                 | 842 ENC<br>DATE: OC<br>DATE: | G MASTER<br>CT. 06/09 |
|-------------------------------------------------------------------------------|------------------------------|------------------------------|-----------------------|
| EDAC INC THESE DRAWINGS AND SPECIFICATIONS ARE THE PROPERTY OF EDAC INC., AND |                              | SHEET 3                      | 3 OF 3                |
|                                                                               | ED, OR COPIED DRAWING NUMBER |                              | ISSUE                 |
| YOUR CONNECTION TO QUALITY & SERVICE WITHOUT WRITTEN PERMISS                  |                              |                              | 1                     |