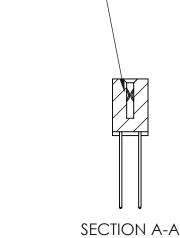

842 Assembly

842 FNG MASTER

THIS IS A C.A.D. GENERATED DRAWING DO NOT MAKE MANUAL REVISIONS TO MASTER

ORIGINAL (1)

| 842/892 Series High Temp Card Edge Connector<br>Contact Bend Detail           |                                                                 | ACAD REFERENCE NO. 842 ENG MASTER |             |                  |       |
|-------------------------------------------------------------------------------|-----------------------------------------------------------------|-----------------------------------|-------------|------------------|-------|
|                                                                               |                                                                 | DRAWN:                            | J.LEE       | DATE: OCT. 06/09 |       |
|                                                                               |                                                                 | CHECKED:                          |             | DATE:            |       |
| EDAC INC THESE DRAWINGS AND SPECIFICATIONS ARE THE PROPERTY OF EDAC INC., AND | SCALE:                                                          | NTS                               | SHEET :     | 2 OF 3           |       |
| TORONTO, ONTARIO                                                              | SHALL NOT BE REPRODUCED, OR COPIED OR USED AS THE BASIS FOR THE | DRAWING                           | NUMBER      |                  | ISSUE |
| YOUR CONNECTION TO QUALITY & SERVICE                                          | MANUFACTURE OR SALE OF APPARATUS                                |                                   | 42 Assembly |                  | 1     |