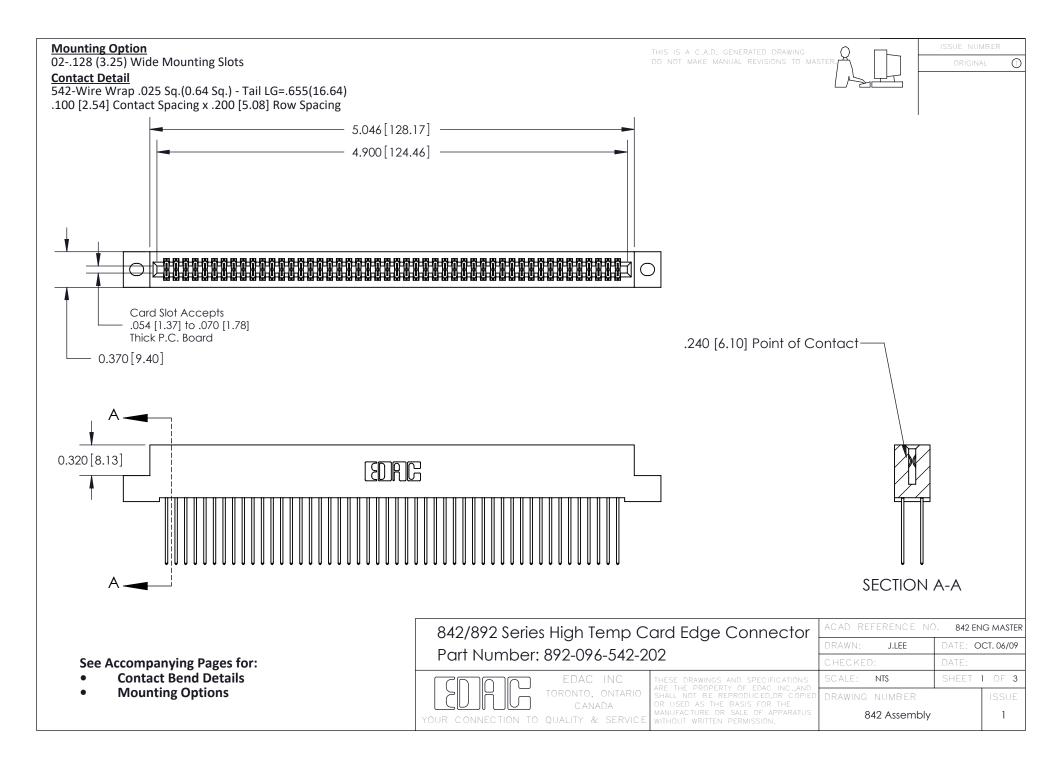

THIS IS A C.A.D. GENERATED DRAWING DO NOT MAKE MANUAL REVISIONS TO MASTER

ORIGINAL (1)



| 842/892 Series High Temp Card Edge Connector<br>Contact Bend Detail |                                                                                                 | ACAD REFERENCE NO. 842 ENG MASTER |             |                  |        |
|---------------------------------------------------------------------|-------------------------------------------------------------------------------------------------|-----------------------------------|-------------|------------------|--------|
|                                                                     |                                                                                                 | DRAWN:                            | J.LEE