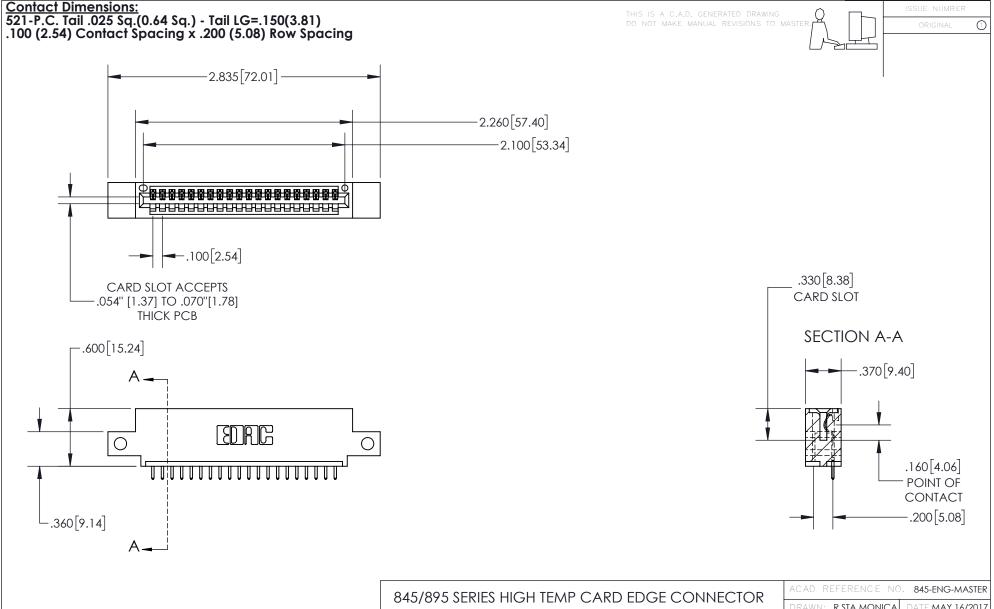

YOUR CONNECTION TO QUALITY & SERVICE

| ACAD REFERENCE NO. 845-ENG-MASTER |                  |  |
|-----------------------------------|------------------|--|
| DRAWN: R.STA.MONICA               | DATE:MAY.16/2017 |  |
| CHECKED:                          | DATE:            |  |
| SCALE: 1:1                        | SHEET 1 OF 2     |  |
| DRAWING NUMBER                    | ISSUE            |  |
| 845-ENG-MASTER                    | 1                |  |