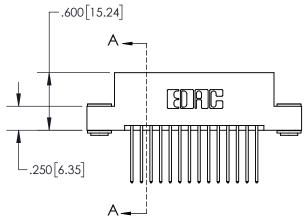

## **Contact Dimensions:** 540-Wire Wrap .025 Sq.(0.64 Sq.) - Tail LG=.560(14.22) .100 (2.54) Contact Spacing x .200 (5.08) Row Spacing

- INSULATOR MATERIAL: THERMOPLASTIC, UL 94V-0
  - CONTACT MATERIAL; COPPER TIN ALLOY
    CONTACT PLATING: GOLD ON THE MATING AREA, TIN PLATING
    ON THE CONTACT TAILS, NICKEL UNDERPLATE

845-ENG-MASTER

INSULATOR MATERIAL: THERMOPLASTIC POLYESTER, UL 94V-0 DAP MATERIAL AVAILABLE UPON REQUEST

**Contact Code 558** 

CONTACT MATERIAL; COPPER ALLOY CONTACT PLATING: GOLD ON THE MATING AREA, TIN PLATING ON THE CONTACT TAILS, NICKEL UNDERPLATE

## 845/895 SERIES HIGH TEMP CARD EDGE CONNECTOR CONTACT CODE 555,556,558,559,560 DIMENSIONS

YOUR CONNECTION TO QUALITY & SERVICE

Contact Code 559

|   | ACAD REFERENCE NO   | . 845-ENG-MASTER |
|---|---------------------|------------------|
|   | DRAWN: R.STA.MONICA | DATE:MAY.16/2017 |
|   | CHECKED:            | DATE:            |
|   | SCALE: 1:1          | SHEET 2 OF 2     |
| D | DRAWING NUMBER      | ISSUE            |

**Contact Code 560** 

845-ENG-MASTER