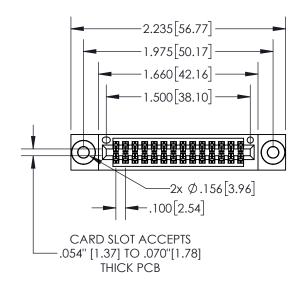

| .330[8.38]<br>CARD SLOT |                                                |  |  |  |
|-------------------------|------------------------------------------------|--|--|--|
| SECTION A-A             |                                                |  |  |  |
| .370[9.40               | )]                                             |  |  |  |
|                         | 160[4.06]<br>POINT OF<br>CONTACT<br>.200[5.08] |  |  |  |

845/895 SERIES HIGH TEMP CARD EDGE CONNECTOR PART NUMBER: 895-028-540-203

THESE DRAWINGS 50 38 11 CATI ARE THE PROPER 50 13 8 11 INC SHALL NOT BE REPRODUCED, OR C

| ACAD REFERENCE NO. 845-ENG-MASTER |              |                 |           |
|-----------------------------------|--------------|-----------------|-----------|
| DRAWN: I                          | R.STA.MONICA | DATE: <b>MA</b> | Y.16/2017 |
| CHECKED                           | ):           | DATE:           |           |
| SCALE:                            | 1:1          | SHEET 1         | OF 2      |
| DRAWING                           | NUMBER       |                 | ISSUE     |