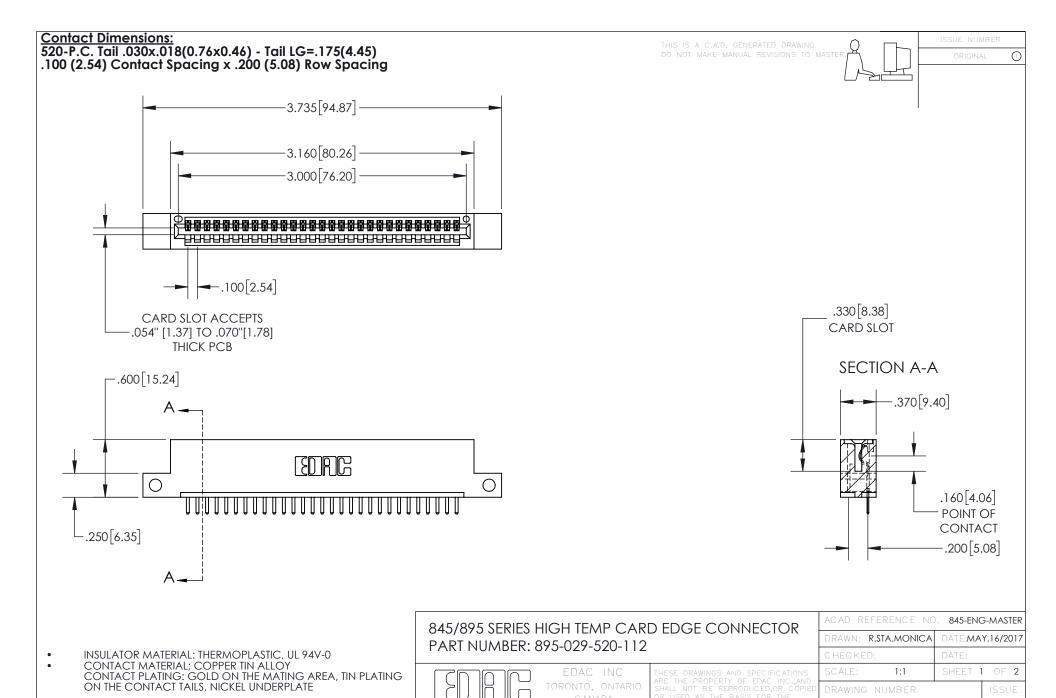

YOUR CONNECTION TO QUALITY & SERVICE

845-ENG-MASTER

- INSULATOR MATERIAL: THERMOPLASTIC POLYESTER, UL 94V-0 DAP MATERIAL AVAILABLE UPON REQUEST
- CONTACT MATERIAL; COPPER ALLOY

CONTACT PLATING: GOLD ON THE MATING AREA, TIN PLATING ON THE CONTACT TAILS, NICKEL UNDERPLATE

## 845/895 SERIES HIGH TEMP CARD EDGE CONNECTOR CONTACT CODE 555,556,558,559,560 DIMENSIONS

YOUR CONNECTION TO QUALITY & SERVICE

|   | ACAD REFERENCE NO   | . 845-ENG-MASTER |
|---|---------------------|------------------|
|   | DRAWN: R.STA.MONICA | DATE:MAY.16/2017 |
|   | CHECKED:            | DATE:            |
|   | SCALE: 1:1          | SHEET 2 OF 2     |
| D | DRAWING NUMBER      | ISSUE            |

845-ENG-MASTER