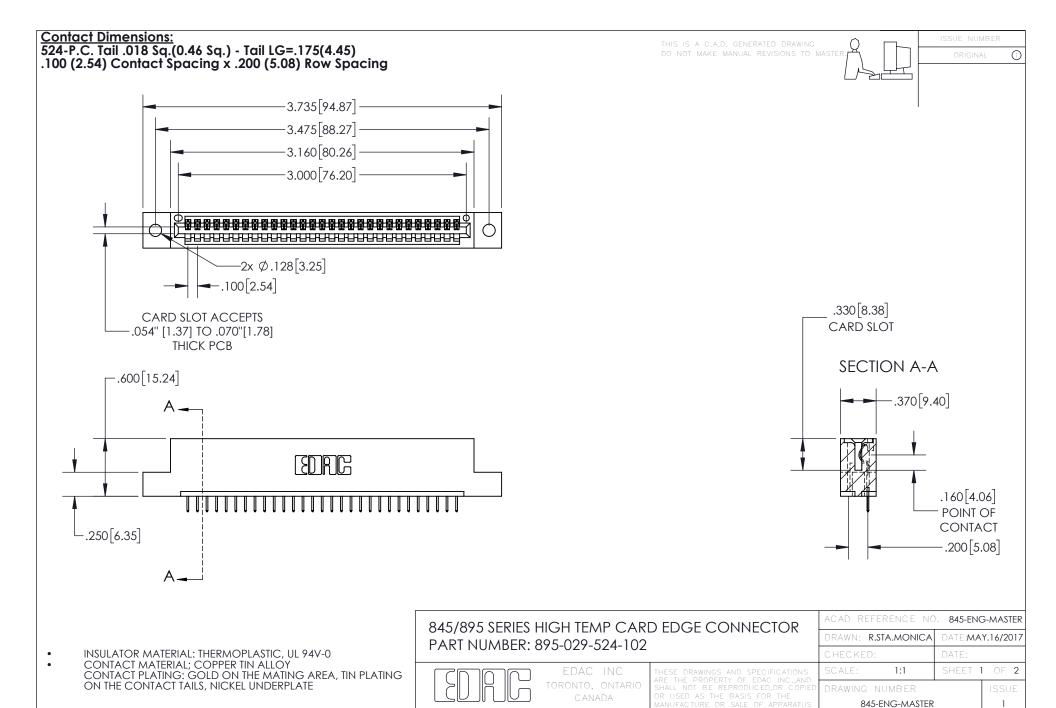

YOUR CONNECTION TO QUALITY & SERVICE

- INSULATOR MATERIAL: THERMOPLASTIC POLYESTER, UL 94V-0 DAP MATERIAL AVAILABLE UPON REQUEST
- CONTACT MATERIAL; COPPER ALLOY

CONTACT PLATING: GOLD ON THE MATING AREA, TIN PLATING ON THE CONTACT TAILS, NICKEL UNDERPLATE