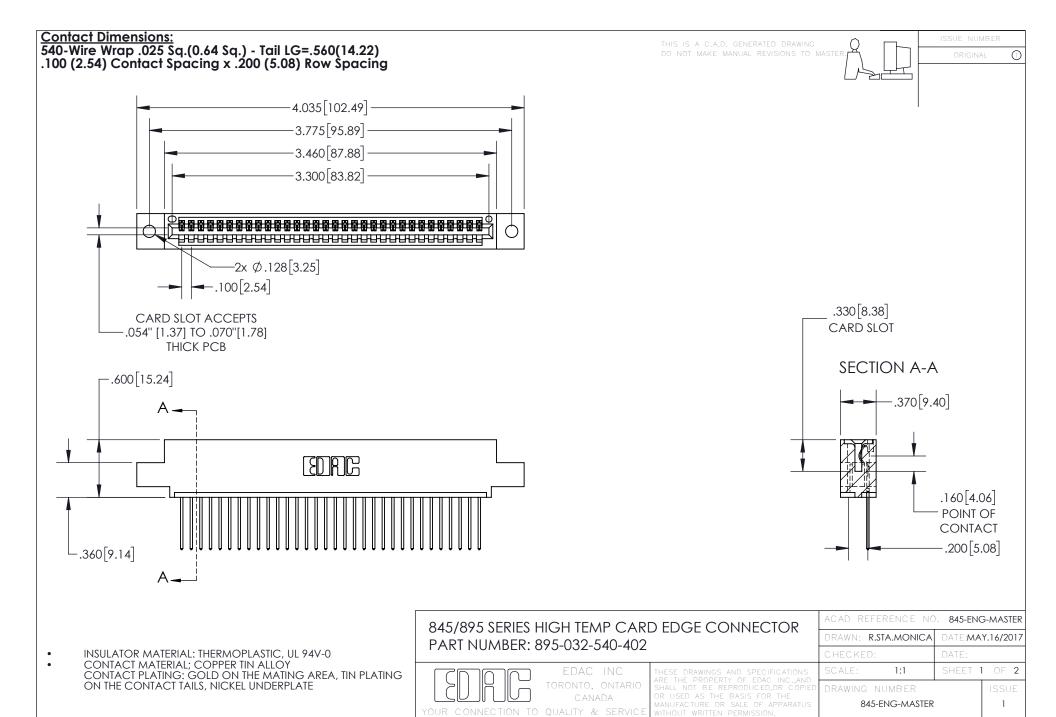

INSULATOR MATERIAL: THERMOPLASTIC POLYESTER, UL 94V-0 DAP MATERIAL AVAILABLE UPON REQUEST

**Contact Code 558** 

CONTACT MATERIAL; COPPER ALLOY CONTACT PLATING: GOLD ON THE MATING AREA, TIN PLATING ON THE CONTACT TAILS, NICKEL UNDERPLATE

## 845/895 SERIES HIGH TEMP CARD EDGE CONNECTOR CONTACT CODE 555,556,558,559,560 DIMENSIONS

YOUR CONNECTION TO QUALITY & SERVICE

Contact Code 559

|   | ACAD REFERENCE NO. 845-ENG-MASTER |                  |  |
|---|-----------------------------------|------------------|--|
|   | DRAWN: R.STA.MONICA               | DATE:MAY.16/2017 |  |
|   | CHECKED:                          | DATE:            |  |
|   | SCALE: 1:1                        | SHEET 2 OF 2     |  |
| D | DRAWING NUMBER                    | ISSUE            |  |

Contact Code 560

845-ENG-MASTER