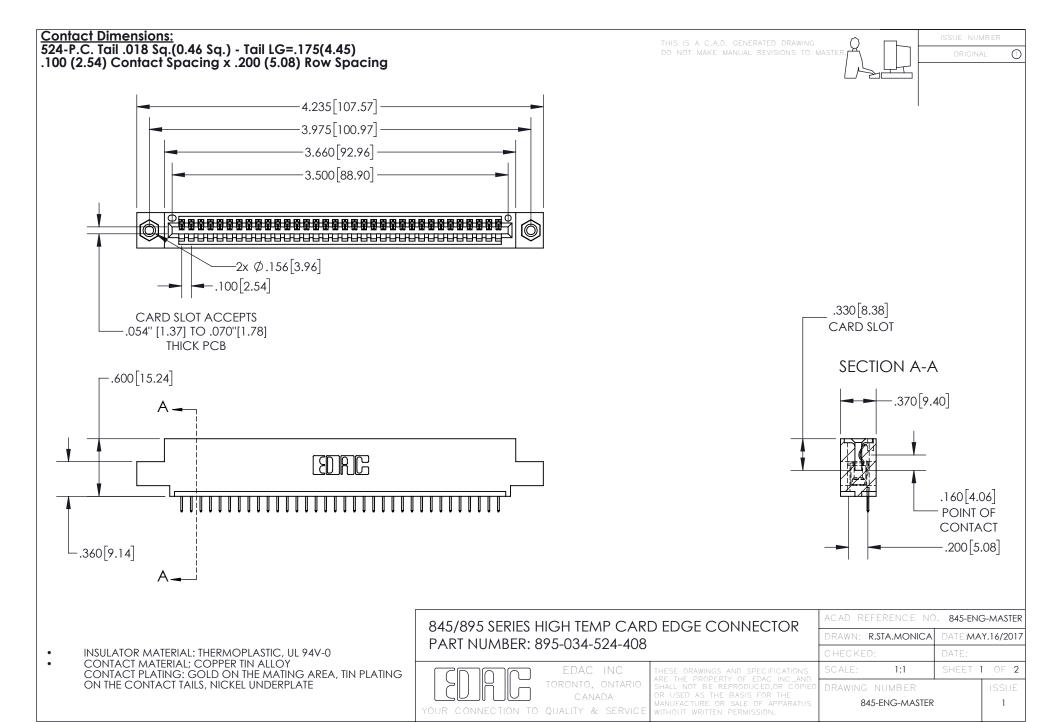

## 845/895 SERIES HIGH TEMP CARD EDGE CONNECTOR CONTACT CODE 555,556,558,559,560 DIMENSIONS

YOUR CONNECTION TO QUALITY & SERVICE

Contact Code 559

|   | ACAD REFERENCE NO. 845-ENG-MASTER |                  |  |
|---|-----------------------------------|------------------|--|
|   | DRAWN: R.STA.MONICA               | DATE:MAY.16/2017 |  |
|   | CHECKED:                          | DATE:            |  |
|   | SCALE: 1:1                        | SHEET 2 OF 2     |  |
| D | DRAWING NUMBER                    | ISSUE            |  |