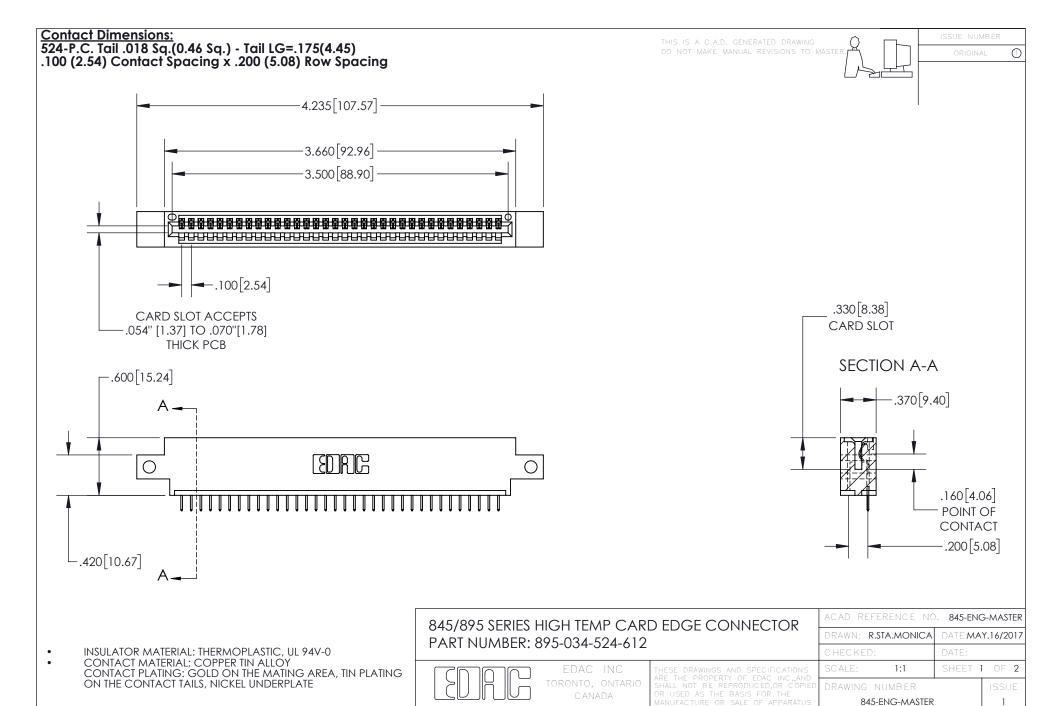

YOUR CONNECTION TO QUALITY & SERVICE

INSULATOR MATERIAL: THERMOPLASTIC POLYESTER, UL 94V-0 DAP MATERIAL AVAILABLE UPON REQUEST

**Contact Code 558** 

CONTACT MATERIAL; COPPER ALLOY CONTACT PLATING: GOLD ON THE MATING AREA, TIN PLATING ON THE CONTACT TAILS, NICKEL UNDERPLATE

## 845/895 SERIES HIGH TEMP CARD EDGE CONNECTOR CONTACT CODE 555,556,558,559,560 DIMENSIONS

YOUR CONNECTION TO QUALITY & SERVICE

Contact Code 559

|   | ACAD REFERENCE NO. 845-ENG-MASTER |                  |  |
|---|-----------------------------------|------------------|--|
|   | DRAWN: R.STA.MONICA               | DATE:MAY.16/2017 |  |
|   | CHECKED:                          | DATE:            |  |
|   | SCALE: 1:1                        | SHEET 2 OF 2     |  |
| D | DRAWING NUMBER                    | ISSUE            |  |

Contact Code 560

845-ENG-MASTER