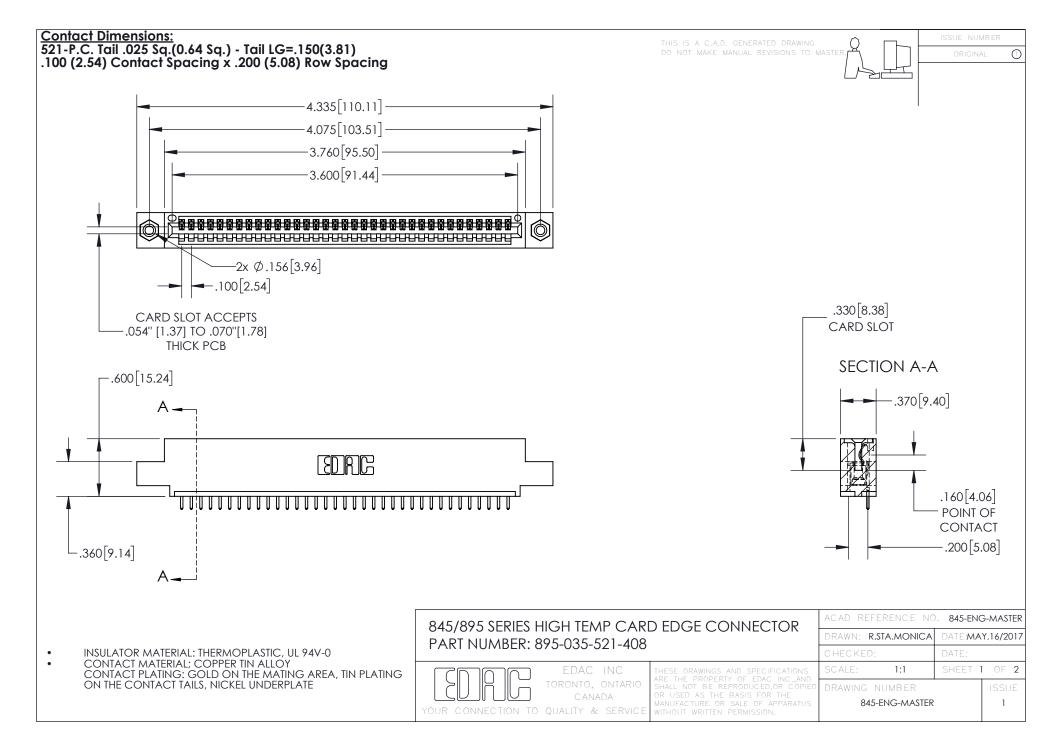

INSULATOR MATERIAL: THERMOPLASTIC POLYESTER, UL 94V-0 DAP MATERIAL AVAILABLE UPON REQUEST

**Contact Code 558** 

CONTACT MATERIAL; COPPER ALLOY CONTACT PLATING: GOLD ON THE MATING AREA, TIN PLATING ON THE CONTACT TAILS, NICKEL UNDERPLATE

## 845/895 SERIES HIGH TEMP CARD EDGE CONNECTOR CONTACT CODE 555,556,558,559,560 DIMENSIONS

YOUR CONNECTION TO QUALITY & SERVICE

Contact Code 559

|   | ACAD REFERENCE NO. 845-ENG-MASTER |                  |  |
|---|-----------------------------------|------------------|--|
|   | DRAWN: R.STA.MONICA               | DATE:MAY.16/2017 |  |
|   | CHECKED:                          | DATE:            |  |
|   | SCALE: 1:1                        | SHEET 2 OF 2     |  |
| D | DRAWING NUMBER                    | ISSUE            |  |

Contact Code 560

845-ENG-MASTER