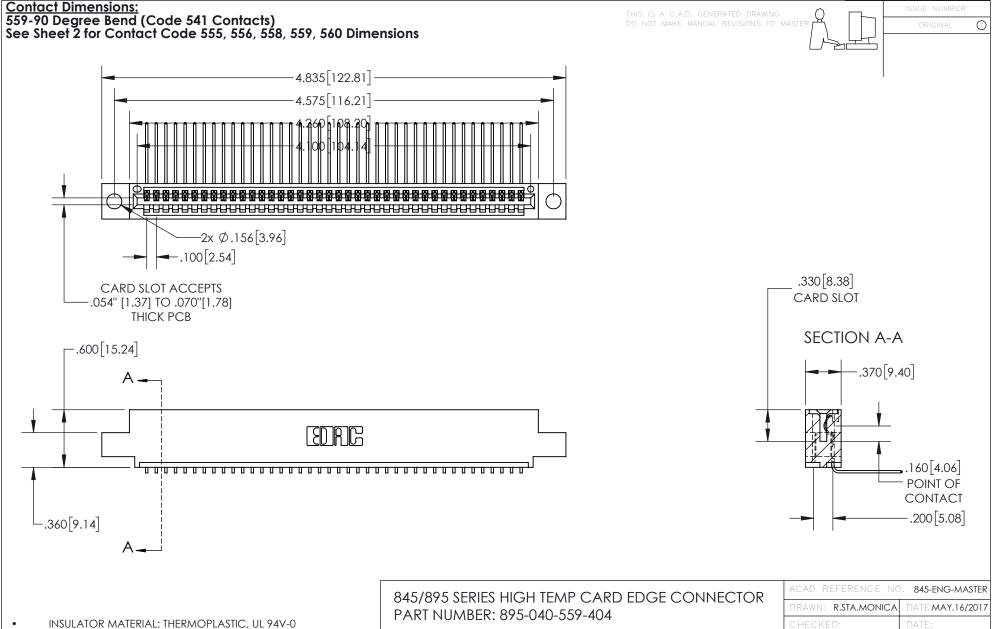

CONTACT MATERIAL; COPPER TIN ALLOY
CONTACT PLATING: GOLD ON THE MATING AREA, TIN PLATING
ON THE CONTACT TAILS, NICKEL UNDERPLATE

YOUR CONNECTION TO QUALITY & SERVICE

|   | ACAD REFERENCE NO. 843-ENG-MASIER |          |          |  |
|---|-----------------------------------|----------|----------|--|
|   | DRAWN: R.STA.MONICA               | DATE:MAY | .16/2017 |  |
|   | CHECKED:                          | DATE:    |          |  |
|   | SCALE: 1:1                        | SHEET 1  | OF 2     |  |
| D | DRAWING NUMBER                    |          | ISSUE    |  |
|   | 845-ENG-MASTER                    |          | 1        |  |

- INSULATOR MATERIAL: THERMOPLASTIC POLYESTER, UL 94V-0 DAP MATERIAL AVAILABLE UPON REQUEST
- CONTACT MATERIAL; COPPER ALLOY

CONTACT PLATING: GOLD ON THE MATING AREA, TIN PLATING ON THE CONTACT TAILS, NICKEL UNDERPLATE