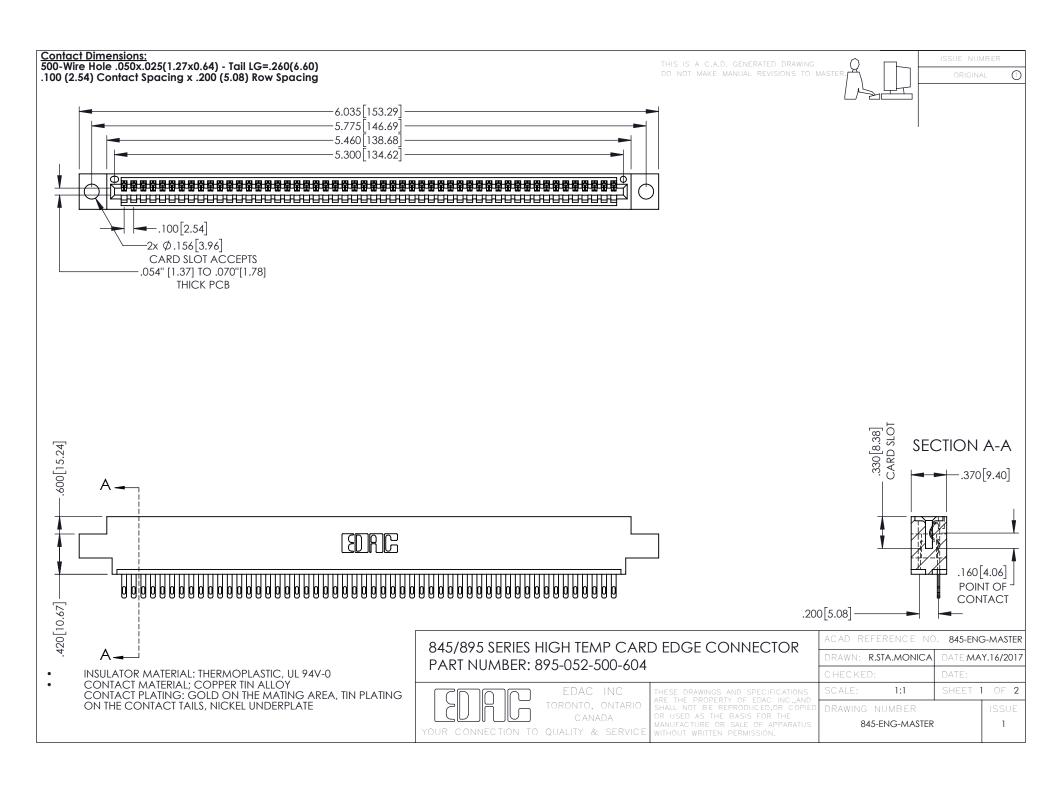

- INSULATOR MATERIAL: THERMOPLASTIC POLYESTER, UL 94V-0 DAP MATERIAL AVAILABLE UPON REQUEST
- CONTACT MATERIAL; COPPER ALLOY

**Contact Code 558** 

CONTACT PLATING: GOLD ON THE MATING AREA, TIN PLATING ON THE CONTACT TAILS, NICKEL UNDERPLATE

## 845/895 SERIES HIGH TEMP CARD EDGE CONNECTOR CONTACT CODE 555,556,558,559,560 DIMENSIONS

YOUR CONNECTION TO QUALITY & SERVICE

Contact Code 559

|   | ACAD REFERENCE NO   | . 845-ENG-MASTER |
|---|---------------------|------------------|
|   | DRAWN: R.STA.MONICA | DATE:MAY.16/2017 |
|   | CHECKED:            | DATE:            |
|   | SCALE: 1:1          | SHEET 2 OF 2     |
| D | DRAWING NUMBER      | ISSUE            |

Contact Code 560

845-ENG-MASTER