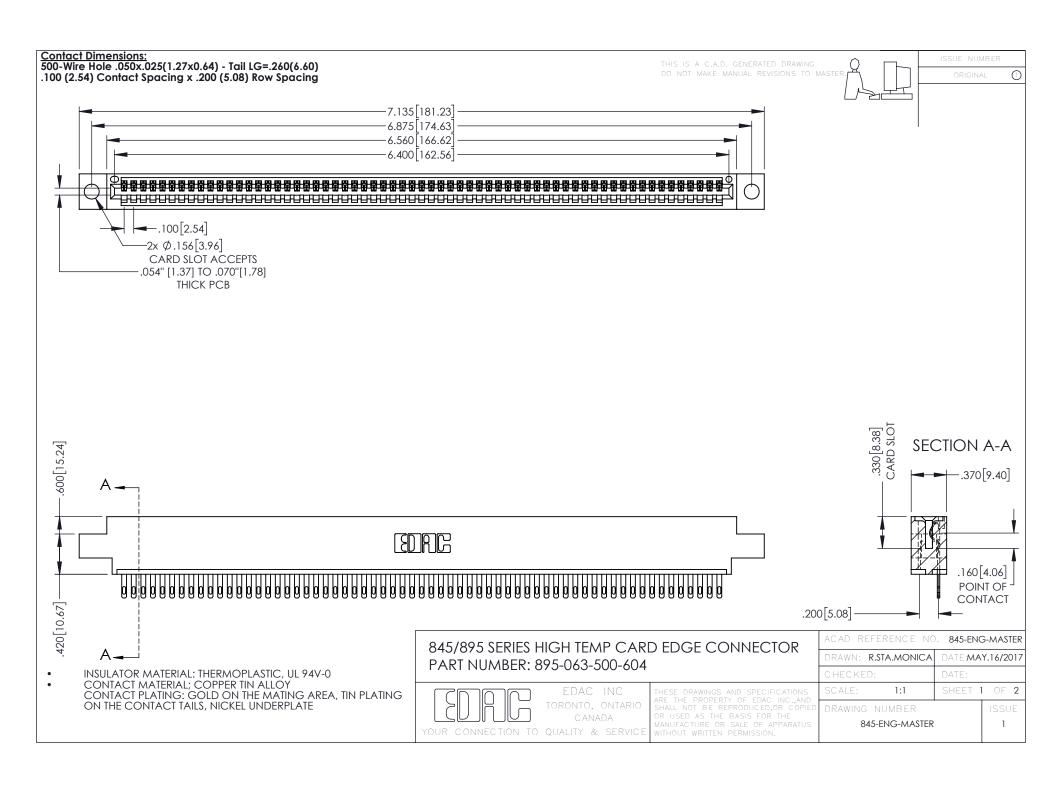

## 845/895 SERIES HIGH TEMP CARD EDGE CONNECTOR CONTACT CODE 555,556,558,559,560 DIMENSIONS

YOUR CONNECTION TO QUALITY & SERVICE

|   | ACAD REFERENCE NO. 845-ENG-MASTER |                  |
|---|-----------------------------------|------------------|
|   | DRAWN: R.STA.MONICA               | DATE:MAY.16/2017 |
|   | CHECKED:                          | DATE:            |
|   | SCALE: 1:1                        | SHEET 2 OF 2     |
| D | DRAWING NUMBER                    | ISSUE            |

845-ENG-MASTER