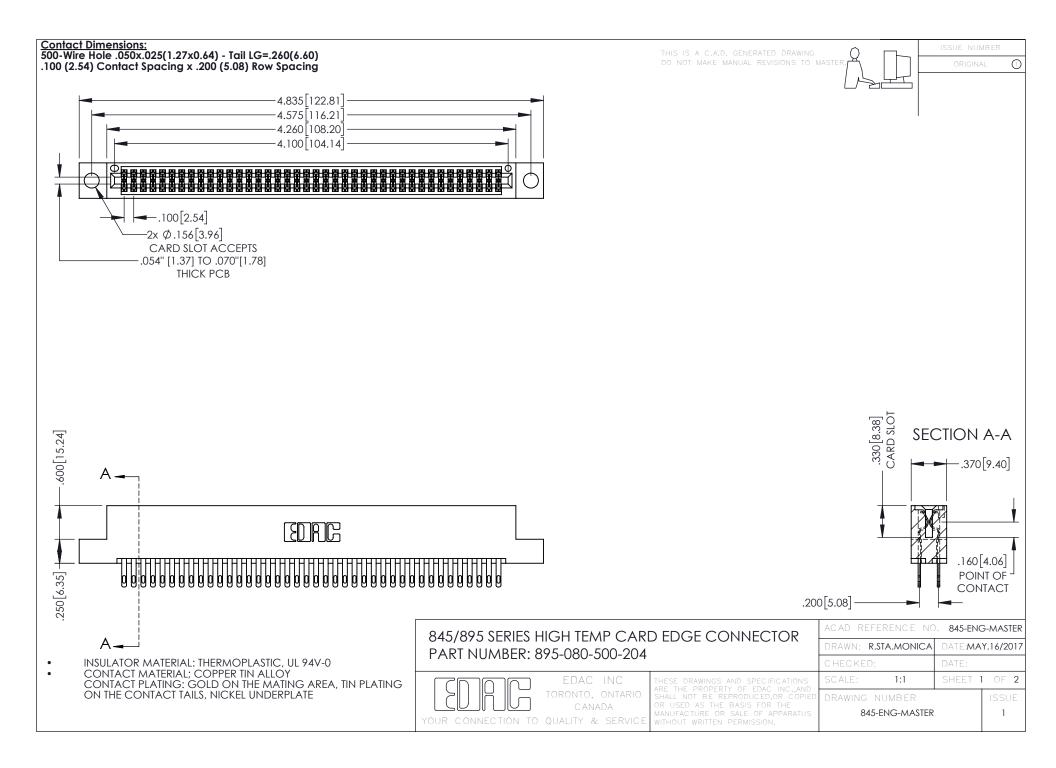

- INSULATOR MATERIAL: THERMOPLASTIC POLYESTER, UL 94V-0 DAP MATERIAL AVAILABLE UPON REQUEST
- CONTACT MATERIAL; COPPER ALLOY

**Contact Code 558** 

CONTACT PLATING: GOLD ON THE MATING AREA, TIN PLATING ON THE CONTACT TAILS, NICKEL UNDERPLATE

## 845/895 SERIES HIGH TEMP CARD EDGE CONNECTOR CONTACT CODE 555,556,558,559,560 DIMENSIONS

YOUR CONNECTION TO QUALITY & SERVICE

Contact Code 559

|   | ACAD REFERENCE NO   | . 845-ENG-MASTER |
|---|---------------------|------------------|
|   | DRAWN: R.STA.MONICA | DATE:MAY.16/2017 |
|   | CHECKED:            | DATE:            |
|   | SCALE: 1:1          | SHEET 2 OF 2     |
| D | DRAWING NUMBER      | ISSUE            |

Contact Code 560

845-ENG-MASTER