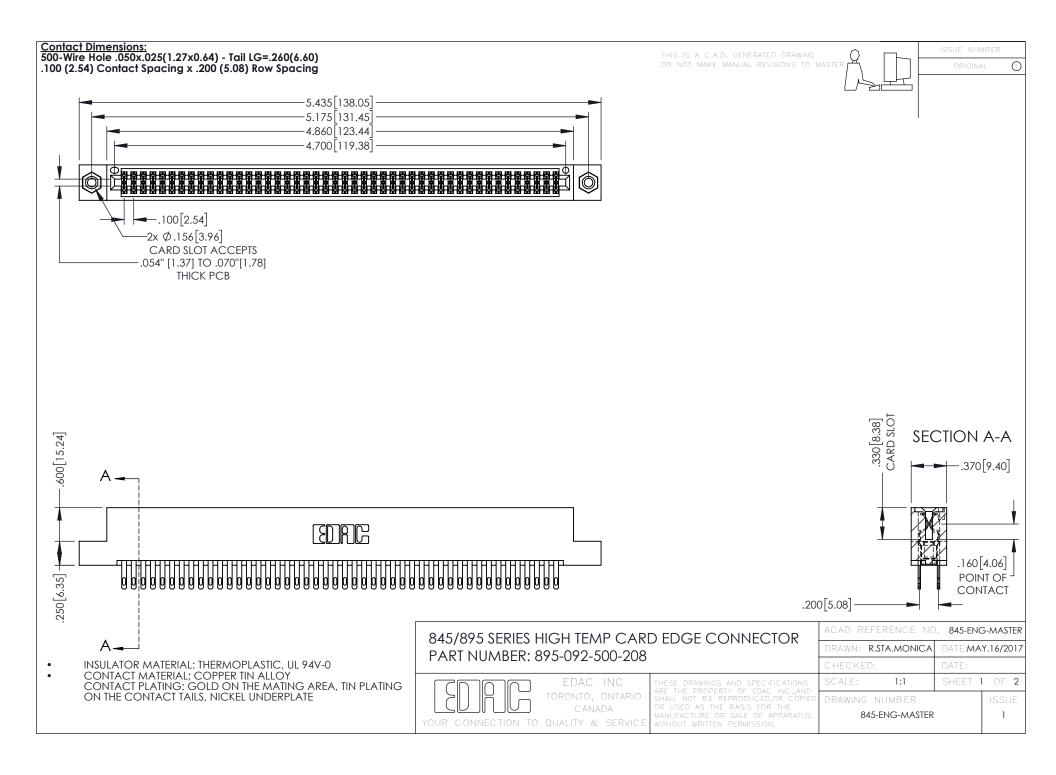

- INSULATOR MATERIAL: THERMOPLASTIC POLYESTER, UL 94V-0 DAP MATERIAL AVAILABLE UPON REQUEST
- CONTACT MATERIAL; COPPER ALLOY

**Contact Code 558** 

CONTACT PLATING: GOLD ON THE MATING AREA, TIN PLATING ON THE CONTACT TAILS, NICKEL UNDERPLATE

## 845/895 SERIES HIGH TEMP CARD EDGE CONNECTOR CONTACT CODE 555,556,558,559,560 DIMENSIONS

YOUR CONNECTION TO QUALITY & SERVICE

Contact Code 559

|   | ACAD REFERENCE NO   | . 845-ENG-MASTER |
|---|---------------------|------------------|
|   | DRAWN: R.STA.MONICA | DATE:MAY.16/2017 |
|   | CHECKED:            | DATE:            |
|   | SCALE: 1:1          | SHEET 2 OF 2     |
| D | DRAWING NUMBER      | ISSUE            |

Contact Code 560

845-ENG-MASTER