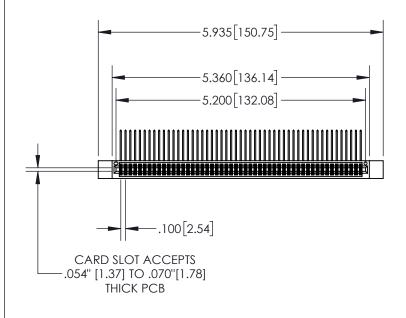

- INSULATOR MATERIAL: THERMOPLASTIC, UL 94V-0
- CONTACT MATERIAL; COPPER TIN ALLOY CONTACT PLATING: GOLD ON THE MATING AREA, TIN PLATING ON THE CONTACT TAILS, NICKEL UNDERPLATE

| 8 | 45/895 SERIES | HIGH TEMP  | CARD  | EDGE | CONNEC | TOR |
|---|---------------|------------|-------|------|--------|-----|
| Ρ | ART NUMBER:   | 895-102-55 | 9-212 |      |        |     |