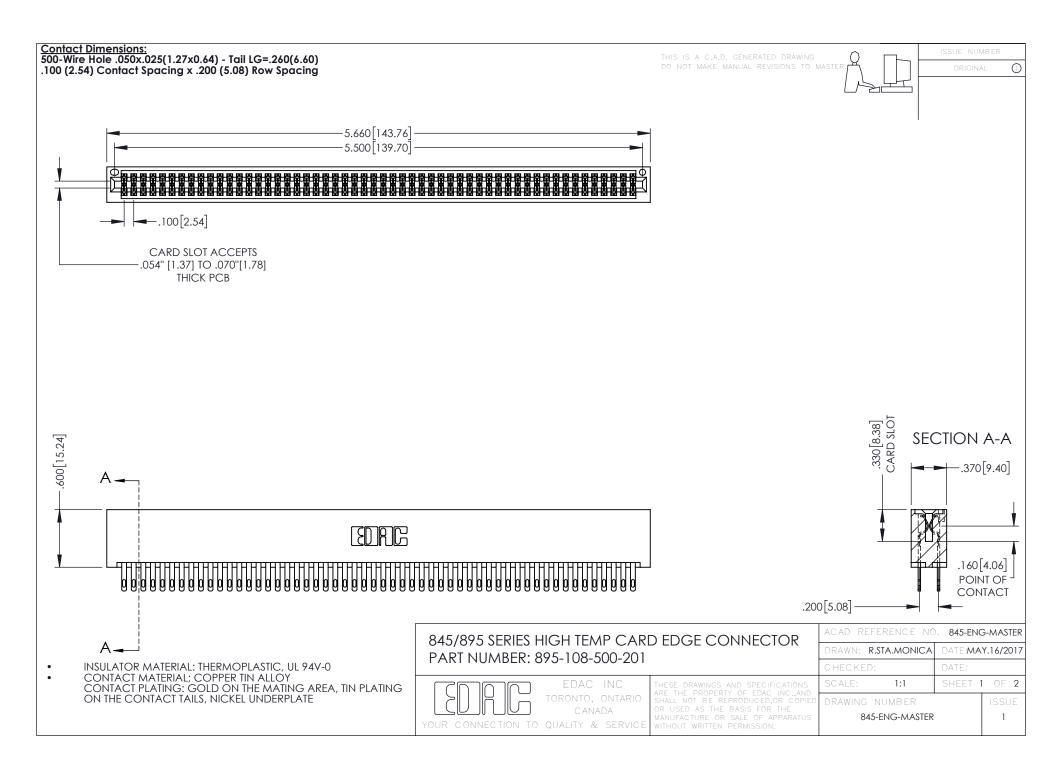

845/895 SERIES HIGH TEMP CARD EDGE CONNECTOR CONTACT CODE 555,556,558,559,560 DIMENSIONS

YOUR CONNECTION TO QUALITY & SERVICE

|         | ACAD REFERENCE N    | 0. 845-ENG-MASTER |
|---------|---------------------|-------------------|
|         | DRAWN: R.STA.MONICA | DATE:MAY.16/2017  |
|         | CHECKED:            | DATE:             |
| D<br>ED | SCALE: 1:1          | SHEET 2 OF 2      |
|         | DRAWING NUMBER      | ISSUE             |