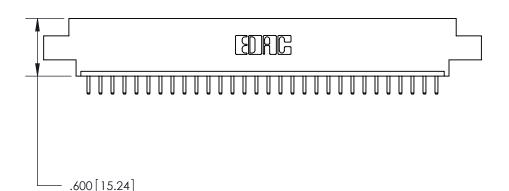

THIS IS A C.A.D. GENERATED DRAWING DO NOT MAKE MANUAL REVISIONS TO MASTER.

ISSUE NUMBER

.165[4.19]

.375 [9.54]

ORIGINAL

1

.060 [1.52] .125(3.18) to .210(5.33) **Outside Tails** .125(3.18) to .210(5.33) **Outside Tails** 

**Contact Code 560** 

INSULATOR MATERIAL: THERMOPLASTIC POLYESTER, UL 94V-0 CONTACT MATERIAL; COPPER, NICKEL, TIN ALLOY CA-725 CONTACT PLATING: GOLD ON THE MATING AREA, TIN-LEAD ON THE CONTACT TAILS, NICKEL UNDERPLATE

**Contact Code 558** 

## 846/896 SERIES HIGH TEMP CARD EDGE CONNECTOR CONTACT CODE 555,556,558,559,560 DIMENSIONS

.150 [3.81]

YOUR CONNECTION TO QUALITY & SERVICE

**Contact Code 559** 

**EDAC INC** TORONTO, ONTARIO CANADA

THESE DRAWINGS AND SPECIFICATIONS ARE THE PROPERTY OF EDAC INC.,AND SHALL NOT BE REPRODUCED, OR COPIED OR USED AS THE BASIS FOR THE MANUFACTURE OR SALE OF APPARATUS WITHOUT WRITTEN PERMISSION.

| ACAD REFERENCE NO. | 846-ENG-MASTER   |
|--------------------|------------------|
| DRAWN: J.LEE       | DATE: APR. 22/09 |
| CHECKED:           | DATE:            |
| SCALE: 1:1         | SHEET 2 OF 2     |
| DRAWING NUMBER     | ISSUE            |
| 846-ENG-MASTER     | 1                |