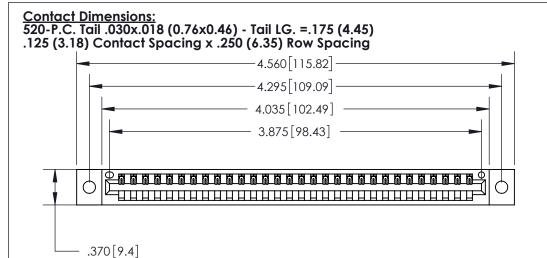

THIS IS A C.A.D. GENERATED DRAWING DO NOT MAKE MANUAL REVISIONS TO MASTER.

ISSUE NUMBER

ORIGINAL

Card Slot Accepts .054 [1.37] to .070 [1.78] Thick P.C. Board .330 [8.38] Card Slot .160 [4.07] Point of Contact -

INSULATOR MATERIAL: THERMOPLASTIC POLYESTER, UL 94V-0 CONTACT MATERIAL; COPPER, NICKEL, TIN ALLOY CA-725

CONTACT PLATING: GOLD ON THE MATING AREA, TIN-LEAD ON THE CONTACT TAILS, NICKEL UNDERPLATE

## 846/896 SERIES HIGH TEMP CARD EDGE CONNECTOR PART NUMBER: 896-030-520-602

YOUR CONNECTION TO QUALITY & SERVICE

**EDAC INC** TORONTO, ONTARIO CANADA

THESE DRAWINGS AND SPECIFICATIONS ARE THE PROPERTY OF EDAC INC.,AND SHALL NOT BE REPRODUCED, OR COPIED OR USED AS THE BASIS FOR THE MANUFACTURE OR SALE OF APPARATUS WITHOUT WRITTEN PERMISSION.

| ACAD REFERENCE NO. | 846-ENG-MASTER   |
|--------------------|------------------|
| DRAWN: J.LEE       | DATE: APR. 22/09 |
| CHECKED:           | DATE:            |
| SCALE: 1:1         | SHEET 1 OF 2     |
| DRAWING NUMBER     | ISSUE            |
| 846-ENG-MASTER     | 1                |