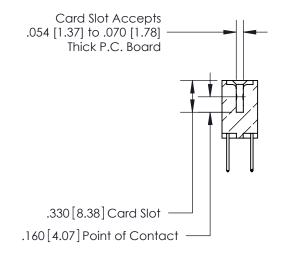

THIS IS A C.A.D. GENERATED DRAWING DO NOT MAKE MANUAL REVISIONS TO MASTER.

ISSUE NUMBER ORIGINAL

EDRG .600 [15.24]

INSULATOR MATERIAL: THERMOPLASTIC POLYESTER, UL 94V-0 CONTACT MATERIAL; COPPER, NICKEL, TIN ALLOY CA-725

CONTACT PLATING: GOLD ON THE MATING AREA, TIN-LEAD ON THE CONTACT TAILS, NICKEL UNDERPLATE

846/896 SERIES HIGH TEMP CARD EDGE CONNECTOR PART NUMBER: 896-054-526-204

YOUR CONNECTION TO QUALITY & SERVICE

**EDAC INC** TORONTO, ONTARIO CANADA