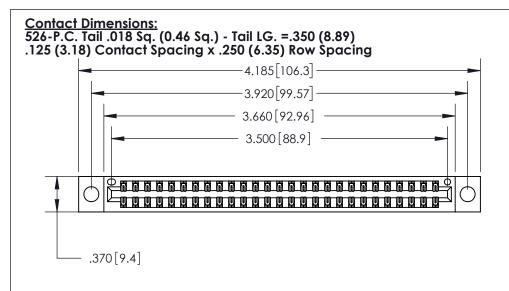

THIS IS A C.A.D. GENERATED DRAWING DO NOT MAKE MANUAL REVISIONS TO MASTER.

ISSUE NUMBER ORIGINAL

EDRG .600 [15.24]

INSULATOR MATERIAL: THERMOPLASTIC POLYESTER, UL 94V-0 CONTACT MATERIAL; COPPER, NICKEL, TIN ALLOY CA-725

CONTACT PLATING: GOLD ON THE MATING AREA, TIN-LEAD ON THE CONTACT TAILS, NICKEL UNDERPLATE

846/896 SERIES HIGH TEMP CARD EDGE CONNECTOR PART NUMBER: 896-054-526-204

YOUR CONNECTION TO QUALITY & SERVICE

**EDAC INC** TORONTO, ONTARIO CANADA