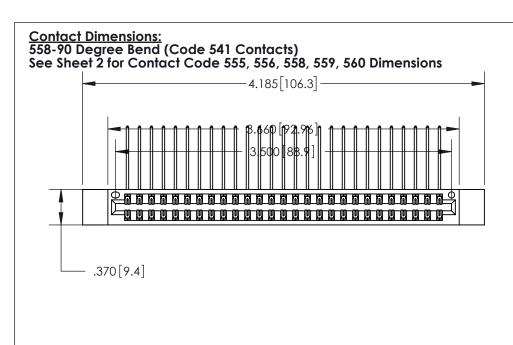

846/896 SERIES HIGH TEMP CARD EDGE CONNECTOR PART NUMBER: 896-054-558-212

YOUR CONNECTION TO QUALITY & SERVICE

**EDAC INC** TORONTO, ONTARIO CANADA

THESE DRAWINGS AND SPECIFICATIONS ARE THE PROPERTY OF EDAC INC., AND SHALL NOT BE REPRODUCED, OR COPIED OR USED AS THE BASIS FOR THE MANUFACTURE OR SALE OF APPARATUS WITHOUT WRITTEN PERMISSION.

THIS IS A C.A.D. GENERATED DRAWING DO NOT MAKE MANUAL REVISIONS TO MASTER.

ISSUE NUMBER ORIGINAL

.600 [15.24]

- INSULATOR MATERIAL: THERMOPLASTIC POLYESTER, UL 94V-0 CONTACT MATERIAL; COPPER, NICKEL, TIN ALLOY CA-725
- CONTACT PLATING: GOLD ON THE MATING AREA, TIN-LEAD ON THE CONTACT TAILS, NICKEL UNDERPLATE