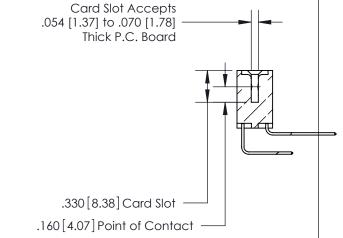

## 846/896 SERIES HIGH TEMP CARD EDGE CONNECTOR CONTACT CODE 555,556,558,559,560 DIMENSIONS

YOUR CONNECTION TO QUALITY & SERVICE

**EDAC INC** TORONTO, ONTARIO CANADA

THESE DRAWINGS AND SPECIFICATIONS ARE THE PROPERTY OF EDAC INC.,AND SHALL NOT BE REPRODUCED, OR COPIED OR USED AS THE BASIS FOR THE MANUFACTURE OR SALE OF APPARATUS WITHOUT WRITTEN PERMISSION.