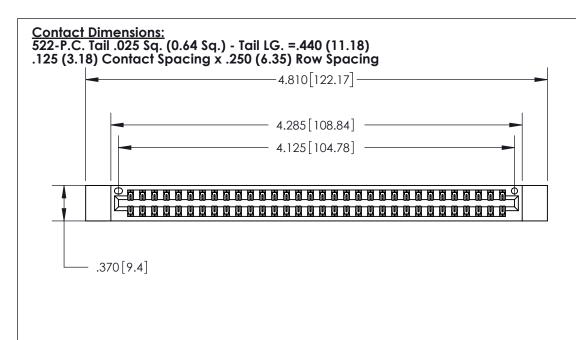

THIS IS A C.A.D. GENERATED DRAWING DO NOT MAKE MANUAL REVISIONS TO MASTER.

ISSUE NUMBER ORIGINAL

Card Slot Accepts .054 [1.37] to .070 [1.78] Thick P.C. Board .330 [8.38] Card Slot .160 [4.07] Point of Contact -

.600 [15.24]

INSULATOR MATERIAL: THERMOPLASTIC POLYESTER, UL 94V-0 CONTACT MATERIAL; COPPER, NICKEL, TIN ALLOY CA-725

CONTACT PLATING: GOLD ON THE MATING AREA, TIN-LEAD ON THE CONTACT TAILS, NICKEL UNDERPLATE

846/896 SERIES HIGH TEMP CARD EDGE CONNECTOR PART NUMBER: 896-064-522-212

YOUR CONNECTION TO QUALITY & SERVICE

**EDAC INC** TORONTO, ONTARIO CANADA

THESE DRAWINGS AND SPECIFICATIONS ARE THE PROPERTY OF EDAC INC.,AND SHALL NOT BE REPRODUCED, OR COPIED OR USED AS THE BASIS FOR THE MANUFACTURE OR SALE OF APPARATUS WITHOUT WRITTEN PERMISSION.