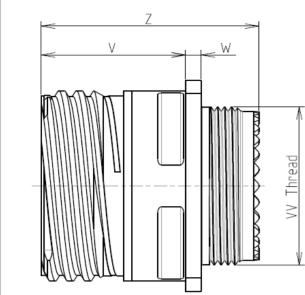

8D

| Dim       | Nominal       |
|-----------|---------------|
| Р         | 3.25±0.2      |
| PP        | 5.49±0.2      |
| R1        | 18.26         |
| R2        | 15.09         |
| S         | 23.8±0.3      |
| V         | 20.83+0/-1.25 |
| W         | 2.1/2.5       |
| Z         | 31.5 Max      |
| VV THREAD | M12x1-6g      |