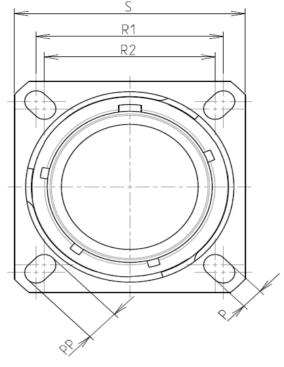

8D

| Dim       | Nominal       |
|-----------|---------------|
| Р         | 3.25±0.2      |
| PP        | 5.49±0.2      |
| R1        | 18.26         |
| R2        | 15.09         |
| S         | 23.8±0.3      |
| V         | 20.83+0/-1.25 |
| W         | 2.1/2.5       |
| Z         | 31.5 Max      |
| VV THREAD | M12x1-6g      |