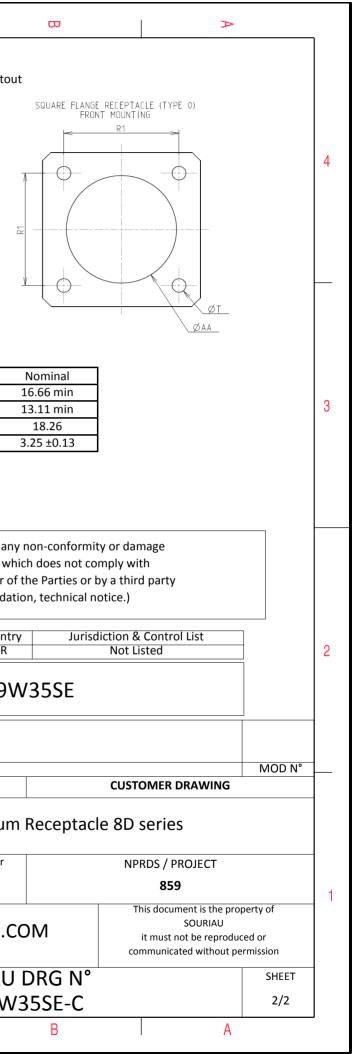

|          | <u> </u>                                                                                                                        | ۵                                                                                                                                                       | <del>ال</del> | m |                                        | 0                                                                                                          |                              |
|----------|---------------------------------------------------------------------------------------------------------------------------------|---------------------------------------------------------------------------------------------------------------------------------------------------------|---------------|---|----------------------------------------|------------------------------------------------------------------------------------------------------------|------------------------------|
|          |                                                                                                                                 | Contact Layout                                                                                                                                          |               |   |                                        | Pa                                                                                                         | anel Cutou                   |
| 4        | -×(                                                                                                                             | $ \begin{array}{c}  & & & & \\  & & & & \\  & & & & \\  & & & &$                                                                                        |               |   | ~                                      | SQUARE FLANGE RECEPTACLE (TYPE 0)<br>REAR MOUNTING                                                         |                              |
|          | Cont<br>positi<br>1<br>2<br>3<br>4<br>5<br>6                                                                                    | + 0.45 (1.14) + 0.78 (1.98)<br>+ 0.78 (1.98) - 0.45 (1.14)<br>+ 0.00 (0.00) - 0.90 (2.29)<br>- 0.78 (1.98) - 0.45 (1.14)<br>- 0.45 (1.14) + 0.78 (1.98) |               |   | C2<br>₩                                |                                                                                                            | <i>Δ</i> Τ                   |
|          | (Applicabi<br>Shell         Arrangement         Numb           size         no.         conta           9         -35         6 |                                                                                                                                                         | ]             |   |                                        |                                                                                                            |                              |
| ယ        |                                                                                                                                 |                                                                                                                                                         |               |   |                                        | Dim<br>ØA<br>ØAA<br>R1<br>ØT                                                                               |                              |
|          |                                                                                                                                 |                                                                                                                                                         |               |   |                                        |                                                                                                            |                              |
|          |                                                                                                                                 |                                                                                                                                                         |               |   |                                        | SOURIAU shall not be lial<br>due to a use of the Pro<br>the Specifications issued by<br>(professional reco | roducts wh<br>by either of   |
| N        |                                                                                                                                 |                                                                                                                                                         |               |   |                                        |                                                                                                            | Countr<br>FR                 |
|          |                                                                                                                                 |                                                                                                                                                         |               |   |                                        | PN: 80                                                                                                     | 2009V                        |
|          |                                                                                                                                 |                                                                                                                                                         |               |   | A 03-10-20<br>ISS DATE<br>Designed By: | 16 First Release<br>Latest modification - by<br>Date:                                                      |                              |
|          |                                                                                                                                 |                                                                                                                                                         |               |   | TITLE                                  |                                                                                                            | minium                       |
| <u> </u> |                                                                                                                                 |                                                                                                                                                         |               |   | SCALE<br>NA                            |                                                                                                            | eral linear<br>erances:<br>± |
|          |                                                                                                                                 |                                                                                                                                                         |               |   | SOURIA                                 | U WWW.SOUF                                                                                                 | RIAU.C                       |
|          |                                                                                                                                 |                                                                                                                                                         |               |   | FORMAT<br>A3                           | SOU<br>8D                                                                                                  | JRIAU<br>009W                |
|          | Н                                                                                                                               | G                                                                                                                                                       | F             | E | D                                      | C                                                                                                          |                              |