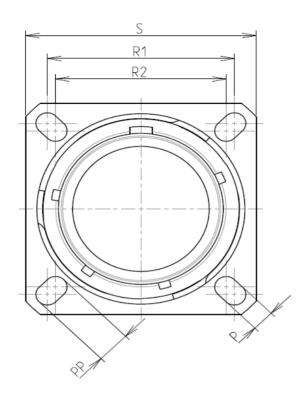

## CHARACTERISTICS

SHELL SIZE : 25

PLATING : S = Nickel

Н

ω

-Standard : Based on MIL-DTL-38999 Series III

| _        |                       |                                        |            |                          |
|----------|-----------------------|----------------------------------------|------------|--------------------------|
|          |                       | : Stainless Steel                      | Р          | 3.91±0.2                 |
|          |                       |                                        | PP         | 6.15±0.2                 |
|          | -Shell Plating        | : Nickel                               | R1         | 38.1                     |
|          | -Insulator            | : Thermoplastic                        | R2         | 34.93                    |
|          | -Contacts             | : Copper Alloy                         | S          | 46±0.3                   |
| N        | -Seals & Grommet      | : Silicon Elastomer                    | V<br>W     | 20.07+0/-1.25<br>2.1/3.2 |
|          |                       |                                        | Z          | 31.5 Max                 |
|          | -Contact Plating      | : Gold over copper Alloy 0.8µm minimum | VV THREAD  | M37x1-6g                 |
|          | -Durability           | : 500 Mating cycles                    | VV HINLEND | MISTAL OF                |
|          | -Delivered without So | uriau contacts                         |            |                          |
|          | _                     |                                        |            |                          |
|          | -Temperature Range    | -65°C to +200°C                        |            |                          |
|          | -Salt Spray           | : 500 hours                            |            |                          |
| _        | -Mass                 | : 106.64 g ± 10%                       |            |                          |
|          |                       |                                        |            |                          |
|          |                       |                                        |            |                          |
|          |                       |                                        |            |                          |
|          |                       |                                        |            |                          |
|          | BASIC SERIES:         | 8D 0 - 25 S 24 S E                     | L          |                          |
| <u> </u> | SHELL TYPE : Square   | Flange Receptacle                      |            | Delivered W/O Contacts   |
|          | CONTACT TYPE : Sta    | ndard Crimp Contact                    | L          | ORIENTATION : E          |
|          |                       | ·                                      |            |                          |