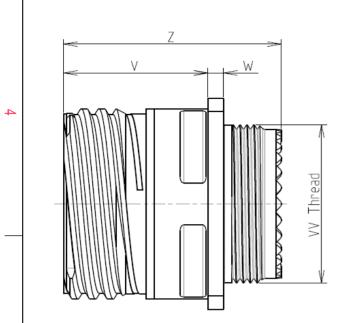

| Ŧ | G | т | m | 0 |
|---|---|---|---|---|

LAYOUT SHOWN AS

Keying Shown as example

Connector dimension

Dim

Nominal

CONTACT TYPE : SOCKET(500 Matings)

Е

## CHARACTERISTICS

SHELL SIZE : 25

PLATING : S = Nickel

Н

ω

-Standard : Based on MIL-DTL-38999 Series III

| _        |                       |                                        |            |                          |
|----------|-----------------------|----------------------------------------|------------|--------------------------|
|          |                       | : Stainless Steel                      | Р          | 3.91±0.2                 |
|          |                       |                                        | PP         | 6.15±0.2                 |
|          | -Shell Plating        | : Nickel                               | R1         | 38.1                     |
|          | -Insulator            | : Thermoplastic                        | R2         | 34.93                    |
|          | -Contacts             | : Copper Alloy                         | S          | 46±0.3                   |
| N        | -Seals & Grommet      | : Silicon Elastomer                    | V<br>W     | 20.07+0/-1.25<br>2.1/3.2 |
|          |                       |                                        | Z          | 31.5 Max                 |
|          | -Contact Plating      | : Gold over copper Alloy 0.8µm minimum | VV THREAD  | M37x1-6g                 |
|          | -Durability           | : 500 Mating cycles                    | VV HINLEND | MISTAL OF                |
|          | -Delivered without So | uriau contacts                         |            |                          |
|          | _                     |                                        |            |                          |
|          | -Temperature Range    | -65°C to +200°C                        |            |                          |
|          | -Salt Spray           | : 500 hours                            |            |                          |
| _        | -Mass                 | : 106.64 g ± 10%                       |            |                          |
|          |                       |                                        |            |                          |
|          |                       |                                        |            |                          |
|          |                       |                                        |            |                          |
|          |                       |                                        |            |                          |
|          | BASIC SERIES:         | 8D 0 - 25 S 24 S E                     | L          |                          |
| <u> </u> | SHELL TYPE : Square   | Flange Receptacle                      |            | Delivered W/O Contacts   |
|          | CONTACT TYPE : Sta    | ndard Crimp Contact                    | L          | ORIENTATION : E          |
|          |                       | ·                                      |            |                          |