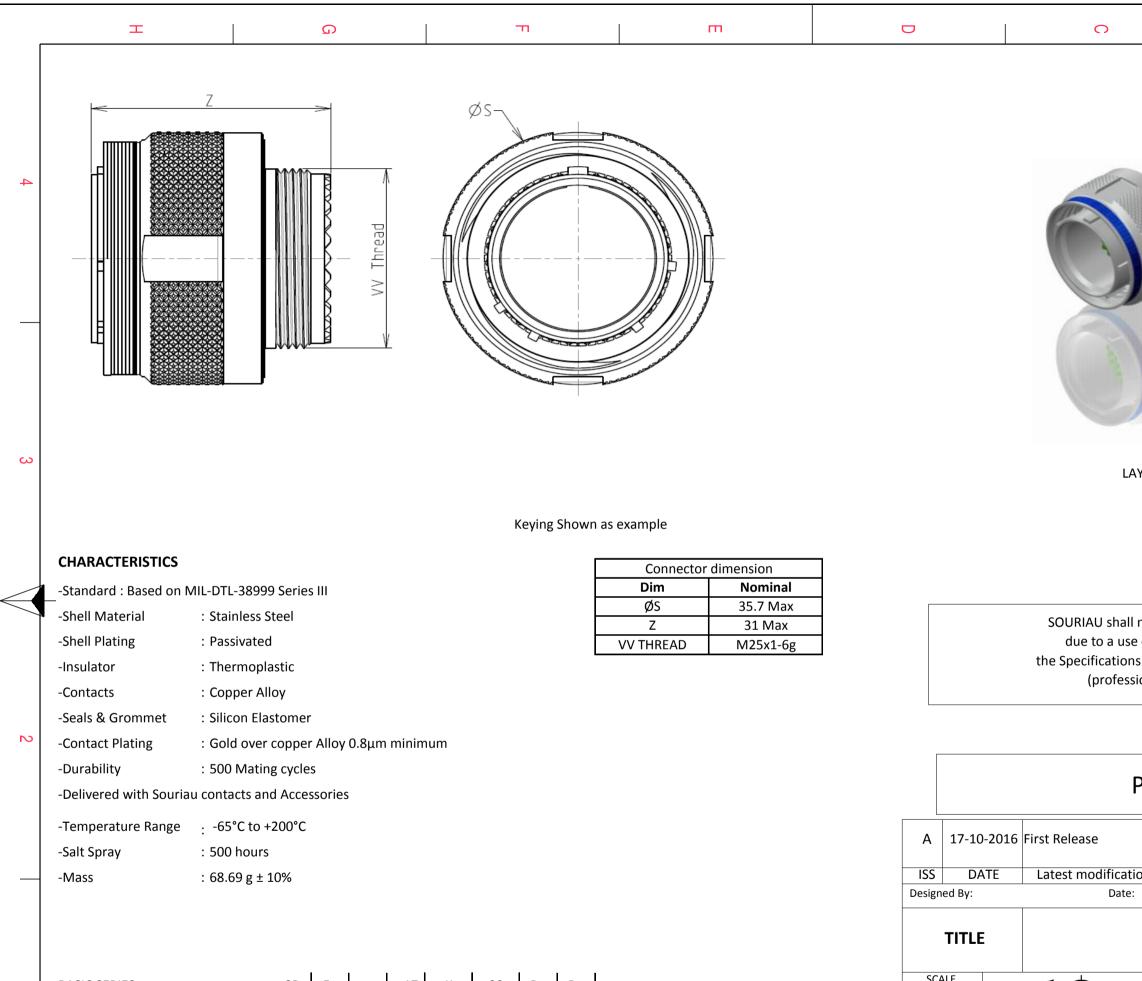

| BASIC SERIES:                 |          | 8D     | 5 | - | 17 | К | 99 | Р | В |           |             |             | SCALE  | L | $\square \square$ |
|-------------------------------|----------|--------|---|---|----|---|----|---|---|-----------|-------------|-------------|--------|---|-------------------|
| SHELL TYPE : Plug with RFI Sh | nielding |        |   |   |    |   |    |   |   |           |             |             | NA     |   | $\exists \Psi$    |
| CONTACT TYPE : Standard C     | Crimp Co | ontact |   |   |    |   |    |   |   |           | ORIEI       | NTATION : B | SOUR   | Δ | WW                |
| SHELL SIZE : 17               |          |        |   |   |    |   |    |   |   | CONTACT T | YPE : PIN(5 | 00 Matings) |        |   |                   |
| PLATING : K = Passiva         | ted      |        |   |   |    |   |    |   |   | CO        | NTACT LAY   | OUT : 17-99 | FORMAT |   |                   |
|                               |          |        |   |   |    |   |    |   |   |           |             |             | A3     |   |                   |
| Н                             |          |        | G |   |    |   |    | F |   | E         |             | /           | D      |   | С                 |

|                                                                                                        | B A              |     |  |        |   |  |  |  |  |  |  |
|--------------------------------------------------------------------------------------------------------|------------------|-----|--|--------|---|--|--|--|--|--|--|
|                                                                                                        |                  |     |  |        |   |  |  |  |  |  |  |
|                                                                                                        |                  |     |  |        |   |  |  |  |  |  |  |
|                                                                                                        |                  |     |  |        |   |  |  |  |  |  |  |
|                                                                                                        |                  |     |  |        |   |  |  |  |  |  |  |
|                                                                                                        | 1110             |     |  |        | 4 |  |  |  |  |  |  |
|                                                                                                        | P                |     |  |        |   |  |  |  |  |  |  |
|                                                                                                        |                  | }   |  |        |   |  |  |  |  |  |  |
|                                                                                                        |                  |     |  |        |   |  |  |  |  |  |  |
|                                                                                                        |                  |     |  |        |   |  |  |  |  |  |  |
|                                                                                                        |                  |     |  |        |   |  |  |  |  |  |  |
|                                                                                                        |                  | 1   |  |        |   |  |  |  |  |  |  |
|                                                                                                        |                  |     |  |        |   |  |  |  |  |  |  |
| LAYOUT SHOWN AS EXA                                                                                    | MPLE             |     |  |        | 3 |  |  |  |  |  |  |
|                                                                                                        |                  |     |  |        |   |  |  |  |  |  |  |
|                                                                                                        |                  |     |  |        |   |  |  |  |  |  |  |
|                                                                                                        |                  |     |  |        |   |  |  |  |  |  |  |
| all not be liable for any non-conformity or damage                                                     |                  |     |  |        |   |  |  |  |  |  |  |
| use of the Products which does not comply with ons issued by either of the Parties or by a third party |                  |     |  |        |   |  |  |  |  |  |  |
| essional recommendation, technical notice.)                                                            |                  |     |  |        |   |  |  |  |  |  |  |
| CountryJurisdiction & Control ListFRNot Listed                                                         |                  |     |  |        |   |  |  |  |  |  |  |
|                                                                                                        |                  |     |  |        |   |  |  |  |  |  |  |
| PN: 8D517K9                                                                                            | 99PB             |     |  |        |   |  |  |  |  |  |  |
|                                                                                                        |                  |     |  |        |   |  |  |  |  |  |  |
| ation - by                                                                                             |                  |     |  | MOD N° |   |  |  |  |  |  |  |
| te:                                                                                                    | CUSTOMER DRAWING |     |  |        |   |  |  |  |  |  |  |
| Stainless Steel Plug 8D series                                                                         |                  |     |  |        |   |  |  |  |  |  |  |
| General linear NPRDS / PROJECT                                                                         |                  |     |  |        |   |  |  |  |  |  |  |
| Tolerances:<br>±                                                                                       |                  | 859 |  |        |   |  |  |  |  |  |  |
| This document is the property of                                                                       |                  |     |  |        |   |  |  |  |  |  |  |
| W.SOURIAU.COM<br>it must not be reproduced or<br>communicated without permission                       |                  |     |  |        |   |  |  |  |  |  |  |
| SOURIAU D                                                                                              | DRG N°           |     |  | SHEET  |   |  |  |  |  |  |  |
| 8D517K99                                                                                               | PB-C             |     |  | 1/2    |   |  |  |  |  |  |  |
| BA                                                                                                     |                  |     |  |        |   |  |  |  |  |  |  |