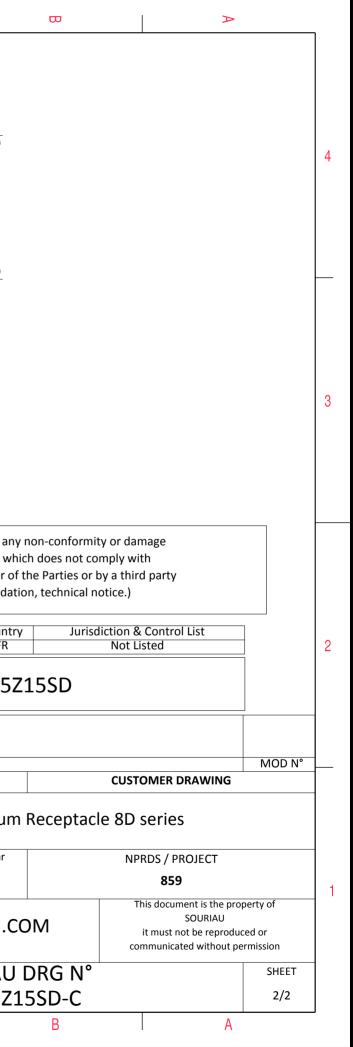

|          | т                                                                                                            | ۵                                                                                                                                                                                                                                                                                                                                                                                                                                                                                                                                                                                                                                                                                                                                                                                                                                                                                                                                                                                                                                                                                                                                                                                                                                                                                                                                                                                                                                                                                                                                                                                                                                                                                                                                                                                                                                                                                                                                                                                                                                                                                                                                                                                                                                                                                                                                                                                                        | וד | m | D                                       | 0                                                                                                     |                                 |  |
|----------|--------------------------------------------------------------------------------------------------------------|----------------------------------------------------------------------------------------------------------------------------------------------------------------------------------------------------------------------------------------------------------------------------------------------------------------------------------------------------------------------------------------------------------------------------------------------------------------------------------------------------------------------------------------------------------------------------------------------------------------------------------------------------------------------------------------------------------------------------------------------------------------------------------------------------------------------------------------------------------------------------------------------------------------------------------------------------------------------------------------------------------------------------------------------------------------------------------------------------------------------------------------------------------------------------------------------------------------------------------------------------------------------------------------------------------------------------------------------------------------------------------------------------------------------------------------------------------------------------------------------------------------------------------------------------------------------------------------------------------------------------------------------------------------------------------------------------------------------------------------------------------------------------------------------------------------------------------------------------------------------------------------------------------------------------------------------------------------------------------------------------------------------------------------------------------------------------------------------------------------------------------------------------------------------------------------------------------------------------------------------------------------------------------------------------------------------------------------------------------------------------------------------------------|----|---|-----------------------------------------|-------------------------------------------------------------------------------------------------------|---------------------------------|--|
|          |                                                                                                              | Contact Layout                                                                                                                                                                                                                                                                                                                                                                                                                                                                                                                                                                                                                                                                                                                                                                                                                                                                                                                                                                                                                                                                                                                                                                                                                                                                                                                                                                                                                                                                                                                                                                                                                                                                                                                                                                                                                                                                                                                                                                                                                                                                                                                                                                                                                                                                                                                                                                                           |    |   |                                         | Panel cutout                                                                                          |                                 |  |
| 4        | د<br>                                                                                                        | $ \begin{array}{c} & & & & \\ & & & \\ & & & \\ & & & \\ & & & \\ & & & \\ & & & \\ & & & \\ & & & \\ & & & \\ & & & \\ & & & \\ & & & \\ & & & \\ & & & \\ & & & \\ & & & \\ & & & \\ & & & \\ & & & \\ & & & \\ & & & \\ & & & \\ & & & \\ & & & \\ & & & \\ & & & \\ & & & \\ & & & \\ & & & \\ & & & \\ & & & \\ & & & \\ & & & \\ & & & \\ & & & \\ & & & \\ & & & \\ & & & \\ & & & \\ & & & \\ & & & \\ & & & \\ & & & \\ & & & \\ & & & \\ & & & \\ & & & \\ & & & \\ & & & \\ & & & \\ & & & \\ & & & \\ & & & \\ & & & \\ & & & \\ & & & \\ & & & \\ & & & \\ & & & \\ & & & \\ & & & \\ & & & \\ & & & \\ & & & \\ & & & \\ & & & \\ & & & \\ & & & \\ & & & \\ & & & \\ & & & \\ & & & \\ & & & \\ & & & \\ & & & \\ & & & \\ & & & \\ & & & \\ & & & \\ & & & \\ & & & \\ & & & \\ & & & \\ & & & \\ & & & \\ & & & \\ & & & \\ & & & \\ & & & \\ & & & \\ & & & \\ & & & \\ & & & \\ & & & \\ & & & \\ & & & \\ & & & \\ & & & \\ & & & \\ & & & \\ & & & \\ & & & \\ & & & \\ & & & \\ & & & \\ & & & \\ & & & \\ & & & \\ & & & \\ & & & \\ & & & \\ & & & \\ & & & \\ & & & \\ & & & \\ & & & \\ & & & \\ & & & \\ & & & \\ & & & \\ & & & \\ & & & \\ & & & \\ & & & \\ & & & \\ & & & \\ & & & \\ & & & \\ & & & \\ & & & \\ & & & \\ & & & \\ & & & \\ & & & \\ & & & \\ & & & \\ & & & \\ & & & \\ & & & \\ & & & \\ & & & \\ & & & \\ & & & \\ & & & \\ & & & \\ & & & \\ & & & \\ & & & \\ & & & \\ & & & \\ & & & \\ & & & \\ & & & \\ & & & \\ & & & \\ & & & \\ & & & \\ & & & \\ & & & \\ & & & \\ & & & \\ & & & \\ & & & \\ & & & \\ & & & \\ & & & \\ & & & \\ & & & \\ & & & \\ & & & \\ & & & \\ & & & \\ & & & \\ & & & \\ & & & \\ & & & \\ & & & \\ & & & \\ & & & \\ & & & \\ & & & \\ & & & \\ & & & \\ & & & \\ & & & \\ & & & \\ & & & \\ & & & \\ & & & \\ & & & \\ & & & \\ & & & \\ & & & \\ & & & \\ & & & \\ & & & \\ & & & \\ & & & \\ & & & \\ & & & \\ & & & \\ & & & \\ & & & \\ & & & \\ & & & \\ & & & \\ & & & \\ & & & \\ & & & \\ & & & \\ & & & \\ & & & \\ & & & \\ & & & \\ & & & \\ & & & \\ & & & \\ & & & \\ & & & \\ & & & \\ & & & \\ & & & \\ & & & \\ & & & \\ & & & \\ & & & \\ & & & \\ & & & \\ & & & \\ & & & \\ & & & \\ & & & \\ & & & \\ & & & \\ & & & \\ & & & \\ & & & \\ & & & \\ & & & \\ & & & \\ & & & \\ & & & \\ & & & \\ & & & \\ & & & \\ & & & & \\ & & & \\ & & & \\ & & & \\ & & & \\ & & & \\ & & & \\ & & & \\ & $ |    |   | 1                                       | JAM NUT RECEPTACLE (TYPE 7)                                                                           |                                 |  |
|          | B + 202 (513)   C + 244 (620)   D + 218 (554)   E + 126 (320)   F + 000 (00)   G - 126 (320)   H - 218 (554) | (Insert arrangement 15-15)   Location   X-axis Contact<br>position ID X-axis Y-axis   Y-axis (mm) X-axis Y-axis   Y-axis Contact<br>(mm) X-axis Y-axis   Y-axis (mm) X-axis Y-axis   Y-axis Y-axis Y-axis   Y-axis Y-axis   Y-axis Y-axis   Y-axis Y-axis   Y-axis Y-axis   Y-axis Y-axis   Y-axis Y-axis   Y-axis Y-axis   Y-axis Y-axis   Y-140 (3.56) L Y-140 (3.56)   Y-205 (5.31) N + 0.000 (0.00) + 0.400 (1.02)   Y-113 (2.87)         tibe                                                                                                                                                                                                                                                                                                                                                                                                                                                                                                                                                                                                                                                                                                                                                                                                                                                                                                                                                                                                                                                                                                                                                                                                                                                                                                                                                                                                                                                                                                                                                                                                                                                                                                                                                                                                                                                                                                                                                       |    |   | Max                                     | ØC                                                                                                    | mm                              |  |
| ယ        |                                                                                                              | 1 16 I All other MS20052-15                                                                                                                                                                                                                                                                                                                                                                                                                                                                                                                                                                                                                                                                                                                                                                                                                                                                                                                                                                                                                                                                                                                                                                                                                                                                                                                                                                                                                                                                                                                                                                                                                                                                                                                                                                                                                                                                                                                                                                                                                                                                                                                                                                                                                                                                                                                                                                              |    |   |                                         | Dim Nomin   B 27.56+0/-   ØC 28.83+0.2                                                                | 0.25                            |  |
|          | $\vdash$                                                                                                     |                                                                                                                                                                                                                                                                                                                                                                                                                                                                                                                                                                                                                                                                                                                                                                                                                                                                                                                                                                                                                                                                                                                                                                                                                                                                                                                                                                                                                                                                                                                                                                                                                                                                                                                                                                                                                                                                                                                                                                                                                                                                                                                                                                                                                                                                                                                                                                                                          |    |   |                                         | SOURIAU shall not be lia<br>due to a use of the P<br>the Specifications issued l<br>(professional rec | roducts which<br>by either of t |  |
| S        |                                                                                                              |                                                                                                                                                                                                                                                                                                                                                                                                                                                                                                                                                                                                                                                                                                                                                                                                                                                                                                                                                                                                                                                                                                                                                                                                                                                                                                                                                                                                                                                                                                                                                                                                                                                                                                                                                                                                                                                                                                                                                                                                                                                                                                                                                                                                                                                                                                                                                                                                          |    |   |                                         | PN: 8                                                                                                 | Country<br>FR<br>D715Z          |  |
|          |                                                                                                              |                                                                                                                                                                                                                                                                                                                                                                                                                                                                                                                                                                                                                                                                                                                                                                                                                                                                                                                                                                                                                                                                                                                                                                                                                                                                                                                                                                                                                                                                                                                                                                                                                                                                                                                                                                                                                                                                                                                                                                                                                                                                                                                                                                                                                                                                                                                                                                                                          |    |   | A 08-11-202<br>ISS DATE<br>Designed By: | L6 First Release<br>Latest modification - by<br>Date:                                                 |                                 |  |
| <b>→</b> |                                                                                                              |                                                                                                                                                                                                                                                                                                                                                                                                                                                                                                                                                                                                                                                                                                                                                                                                                                                                                                                                                                                                                                                                                                                                                                                                                                                                                                                                                                                                                                                                                                                                                                                                                                                                                                                                                                                                                                                                                                                                                                                                                                                                                                                                                                                                                                                                                                                                                                                                          |    |   | SCALE<br>NA                             | Gene                                                                                                  | eral linear<br>erances:<br>±    |  |
|          |                                                                                                              |                                                                                                                                                                                                                                                                                                                                                                                                                                                                                                                                                                                                                                                                                                                                                                                                                                                                                                                                                                                                                                                                                                                                                                                                                                                                                                                                                                                                                                                                                                                                                                                                                                                                                                                                                                                                                                                                                                                                                                                                                                                                                                                                                                                                                                                                                                                                                                                                          |    |   | SOURIAU                                 |                                                                                                       |                                 |  |
|          | Н                                                                                                            | G                                                                                                                                                                                                                                                                                                                                                                                                                                                                                                                                                                                                                                                                                                                                                                                                                                                                                                                                                                                                                                                                                                                                                                                                                                                                                                                                                                                                                                                                                                                                                                                                                                                                                                                                                                                                                                                                                                                                                                                                                                                                                                                                                                                                                                                                                                                                                                                                        | F  | E | FORMAT<br>A3                            |                                                                                                       | JRIAU<br>0715Z1                 |  |
|          | П                                                                                                            | U U                                                                                                                                                                                                                                                                                                                                                                                                                                                                                                                                                                                                                                                                                                                                                                                                                                                                                                                                                                                                                                                                                                                                                                                                                                                                                                                                                                                                                                                                                                                                                                                                                                                                                                                                                                                                                                                                                                                                                                                                                                                                                                                                                                                                                                                                                                                                                                                                      |    |   |                                         | U                                                                                                     | I                               |  |