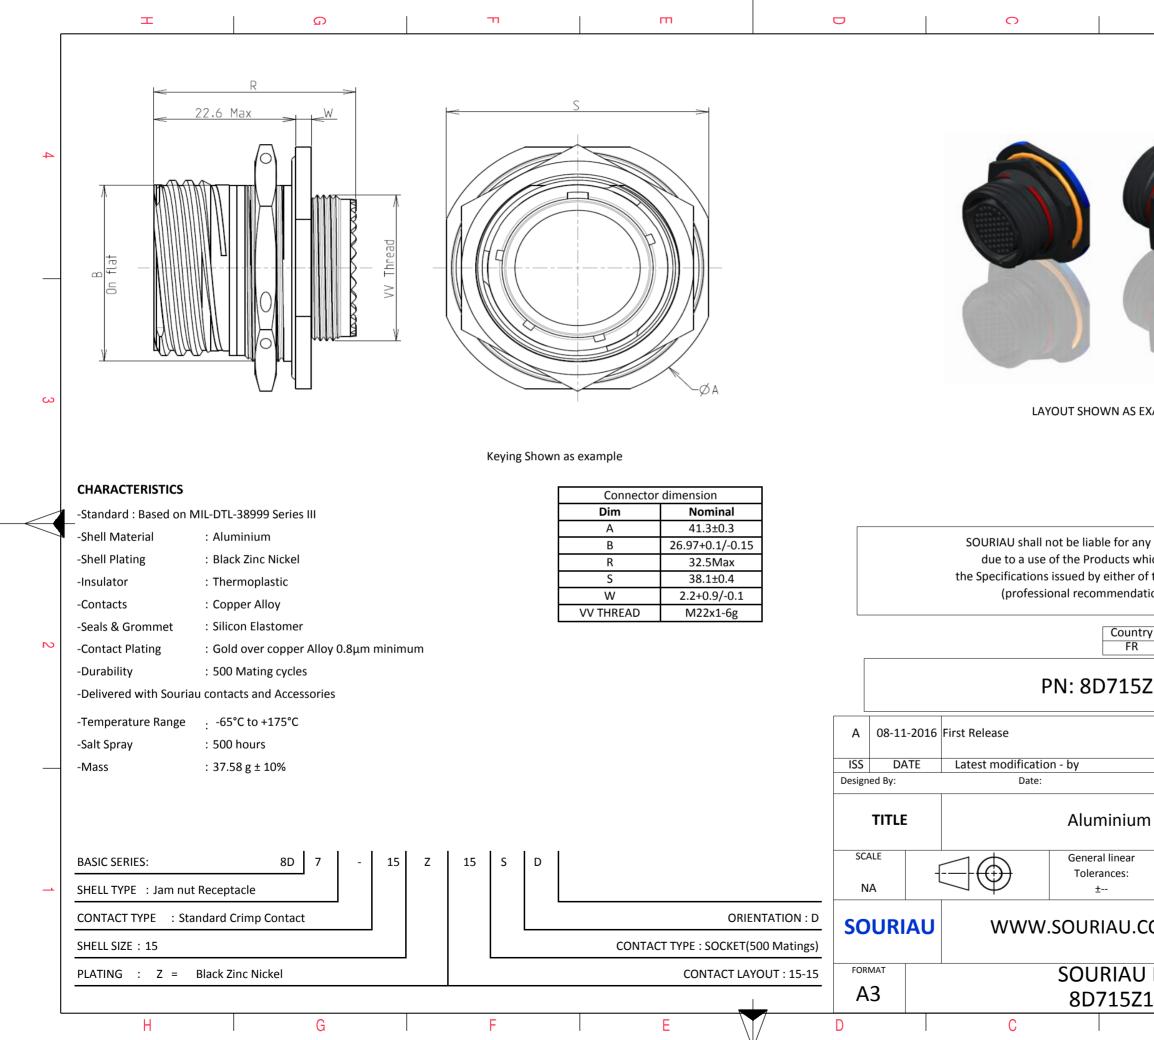

|                                                                      | σ                             | 1                | A         |        |   |  |  |  |  |
|----------------------------------------------------------------------|-------------------------------|------------------|-----------|--------|---|--|--|--|--|
|                                                                      |                               |                  |           |        |   |  |  |  |  |
|                                                                      |                               |                  |           |        |   |  |  |  |  |
|                                                                      |                               |                  |           |        |   |  |  |  |  |
|                                                                      |                               |                  |           |        |   |  |  |  |  |
|                                                                      | 11/-                          |                  |           |        | 4 |  |  |  |  |
|                                                                      | 1 / 2                         |                  |           |        |   |  |  |  |  |
| Y                                                                    |                               | /                |           |        |   |  |  |  |  |
|                                                                      |                               |                  |           |        |   |  |  |  |  |
|                                                                      |                               |                  |           |        |   |  |  |  |  |
|                                                                      |                               |                  |           |        |   |  |  |  |  |
|                                                                      |                               |                  |           |        |   |  |  |  |  |
|                                                                      |                               |                  |           |        |   |  |  |  |  |
| S EXA                                                                | AMPLE                         |                  |           |        | 3 |  |  |  |  |
|                                                                      |                               |                  |           |        |   |  |  |  |  |
|                                                                      |                               |                  |           |        |   |  |  |  |  |
|                                                                      |                               |                  |           |        |   |  |  |  |  |
| any non-conformity or damage                                         |                               |                  |           |        |   |  |  |  |  |
| s which does not comply with                                         |                               |                  |           |        |   |  |  |  |  |
| er of the Parties or by a third party<br>Idation, technical notice.) |                               |                  |           |        |   |  |  |  |  |
| untry                                                                | Jurisd                        | liction & Cont   | trol List |        |   |  |  |  |  |
| R                                                                    |                               | Not Listed       |           |        | 2 |  |  |  |  |
| 5Z15SD                                                               |                               |                  |           |        |   |  |  |  |  |
|                                                                      |                               |                  |           |        |   |  |  |  |  |
|                                                                      |                               |                  |           | MOD N° |   |  |  |  |  |
|                                                                      |                               | CUSTOME          | R DRAWING |        |   |  |  |  |  |
| um                                                                   | um Receptacle 8D series       |                  |           |        |   |  |  |  |  |
| ar                                                                   | 1                             |                  |           |        |   |  |  |  |  |
|                                                                      | NPRDS / PROJECT<br><b>859</b> |                  |           |        |   |  |  |  |  |
| This document is the property of SOURIAU                             |                               |                  |           |        |   |  |  |  |  |
| I.CC                                                                 | M                             | it mus<br>commun |           |        |   |  |  |  |  |
| U I                                                                  | DRG N°                        |                  |           | SHEET  |   |  |  |  |  |
|                                                                      | 5SD-C                         |                  |           | 1/2    |   |  |  |  |  |
|                                                                      | В                             |                  | А         |        | , |  |  |  |  |
|                                                                      |                               |                  |           |        |   |  |  |  |  |