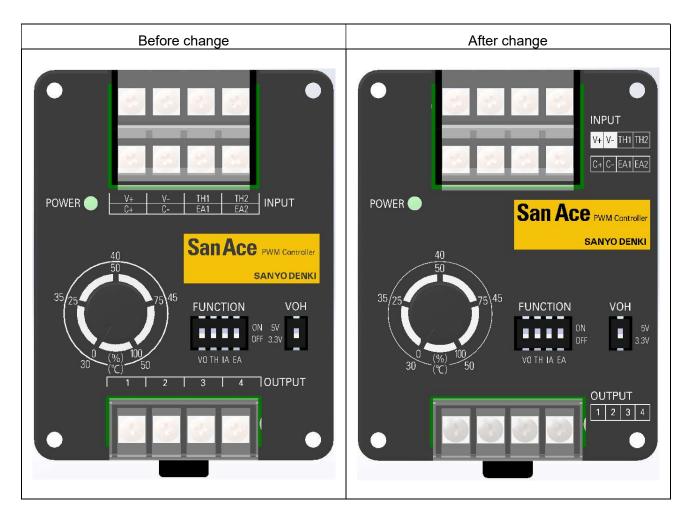

SANYO DENKI America, Inc. Cooling Systems Division

| No.      | Contents                                    | Before Change                                                | After Change                                                | Description                                                                                                                                                                                                                                                                                                                                                                                                |
|----------|---------------------------------------------|--------------------------------------------------------------|-------------------------------------------------------------|------------------------------------------------------------------------------------------------------------------------------------------------------------------------------------------------------------------------------------------------------------------------------------------------------------------------------------------------------------------------------------------------------------|
| No.<br>1 | Contents<br>Change of the silk<br>printing. | Before Change<br>Please refer to<br>the comparison<br>table. | After Change<br>Please refer to<br>the comparison<br>table. | Description<br>For the purpose of improving<br>visibility, the silk printing on the<br>case body will be changed.<br>There is no change for its<br>performance and employed<br>material by this modification.<br>Implementation Date:<br>From April, 2023 Production<br>(Estimated).<br>Please note that the changeover<br>schedule may change according<br>to the number of products in the<br>inventory. |
|          |                                             |                                                              |                                                             |                                                                                                                                                                                                                                                                                                                                                                                                            |

#### [Comparison table]