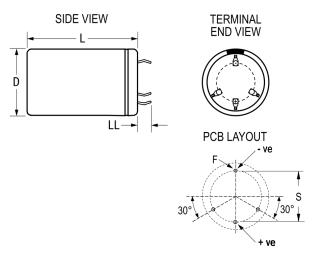

ALC80, Aluminum Electrolytic, 470 uF, 20%, 350 VDC, -40/+105°C

Click here for the 3D model.

| Dimensions |                 |
|------------|-----------------|
| D          | 35mm +1mm       |
| L          | 40mm +/-2mm     |
| S          | 22.5mm +/-0.1mm |
| LL         | 6.3mm +/-1mm    |
| F          | 2mm +/-0.1mm    |