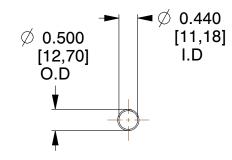

## **NOTES:**

1. Material: Stainless Steel

2. Finish: Glod Irridite

3. Ends: Closed

4. Total Coils: 10.000

5. Sugg. Max. Deflection : 5.800 (in)6. Sugg. Max. Load : 2.300 (lbs)

7. All Drawing Dimensions are in Inches [mm]