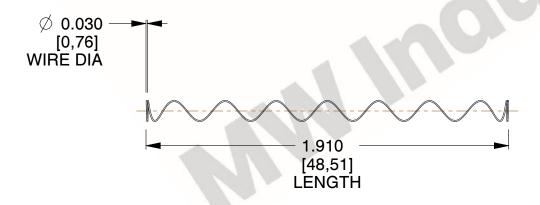

## **NOTES:**

1. Material: Stainless Steel

2. Finish: Glod Irridite

3. Ends: Closed

4. Total Coils: 10.000

5. Sugg. Max. Deflection : 5.800 (in)6. Sugg. Max. Load : 2.300 (lbs)

7. All Drawing Dimensions are in Inches [mm]