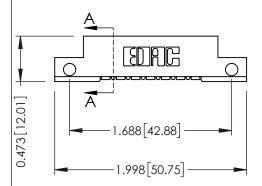

## **See Accompanying Pages for:**

- **Contact Bend Details**
- **Mounting Options**

**SECTION A-A** 

| 307 / 357 Card Edge Connector<br>Part Number: 307-007-554-112 |                                                                                                                                                                                                 | ACAD REFERENCE NO. 307 ENG MASTER |             |          |          |
|---------------------------------------------------------------|-------------------------------------------------------------------------------------------------------------------------------------------------------------------------------------------------|-----------------------------------|-------------|----------|----------|
|                                                               |                                                                                                                                                                                                 | DRAWN:                            | J.LEE       | DATE: AU | G. 11/09 |
|                                                               |                                                                                                                                                                                                 | CHECKED:                          |             | DATE:    |          |
| TORONTO, ONTARIO CANADA                                       | THESE DRAWINGS AND SPECIFICATIONS ARE THE PROPERTY OF EDAC INC.,AND SHALL NOT BE REPRODUCED,OR COPIED OR USED AS THE BASIS FOR THE MANUFACTURE OR SALE OF APPARATUS WITHOUT WRITTEN PERMISSION. | SCALE:                            | NTS         | SHEET    | OF 3     |
|                                                               |                                                                                                                                                                                                 | DRAWING                           | NUMBER      |          | ISSUE    |
|                                                               |                                                                                                                                                                                                 | 3                                 | 07 Assembly |          | 1        |