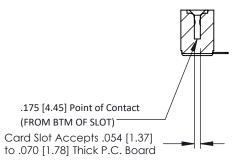

**Mounting Option Contact Detail** 

.128 (3.25) Dia. Side Mounting Holes 90 Degree Bend (Code 501 Contacts)

.156 [3.96] Contact Spacing x .200 [5.08] Row Spacing





## **See Accompanying Pages for:**

- **Contact Bend Details**
- **Mounting Options**



**SECTION A-A** 



| 307 / 357 Card Edge Connector<br>Part Number: 307-007-554-112 |                                                                                                                                                                                                 | ACAD REFERENCE NO. 307 ENG MASTER |             |          |          |
|---------------------------------------------------------------|-------------------------------------------------------------------------------------------------------------------------------------------------------------------------------------------------|-----------------------------------|-------------|----------|----------|
|                                                               |