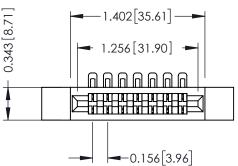

**Mounting Option Contact Detail** 

.128 (3.25) Dia. Side Mounting Holes 90 Degree Bend (Code 501 Contacts)

.156 [3.96] Contact Spacing x .200 [5.08] Row Spacing