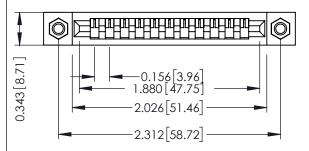

## SECTION A-A

307 / 357 Card Edge Connector Part Number: 307-011-425-107

**EDAC INC** TORONTO, ONTARIO CANADA

THESE DRAWINGS AND SPECIFICATIONS ARE THE PROPERTY OF EDAC INC.,AND SHALL NOT BE REPRODUCED,OR COPIED OR USED AS THE BASIS FOR THE MANUFACTURE OR SALE OF APPARATUS WITHOUT WRITTEN PERMISSION.

| ACAD REFERENCE NO. | 307 ENG MASTER   |
|--------------------|------------------|
| DRAWN: J.LEE       | DATE: AUG. 11/09 |
| CHECKED:           | DATE:            |
| SCALE: NTS         | SHEET 1 OF 3     |
| DRAWING NUMBER     | ISSUE            |
| 307 Assembly       | 1                |