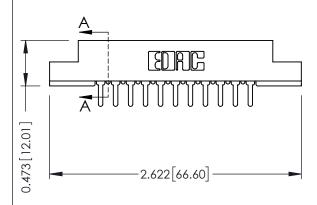

## SECTION A-A

307 / 357 Card Edge Connector Part Number: 307-011-425-107

**EDAC INC** TORONTO, ONTARIO CANADA

THESE DRAWINGS AND SPECIFICATIONS ARE THE PROPERTY OF EDAC INC.,AND SHALL NOT BE REPRODUCED,OR COPIED OR USED AS THE BASIS FOR THE MANUFACTURE OR SALE OF APPARATUS WITHOUT WRITTEN PERMISSION.