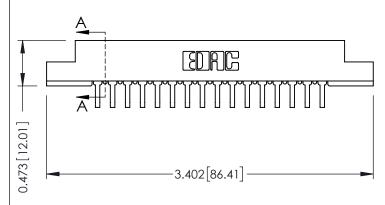

## **See Accompanying Pages for:**

- **Contact Bend Details**
- **Mounting Options**

307 / 357 Card Edge Connector Part Number: 307-016-459-108

YOUR CONNECTION TO QUALITY & SERVICE

**EDAC INC** TORONTO, ONTARIO CANADA