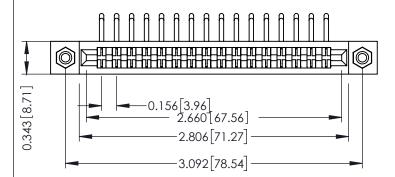

## **See Accompanying Pages for:**

- **Contact Bend Details**
- **Mounting Options**

307 / 357 Card Edge Connector Part Number: 307-016-459-108

YOUR CONNECTION TO QUALITY & SERVICE

**EDAC INC** TORONTO, ONTARIO CANADA